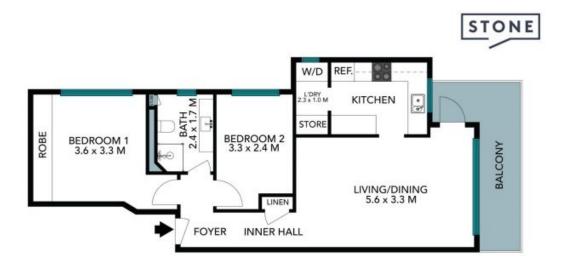

Bespoke high-end finishes, only minutes to Balmoral Beach and a short stroll to all local amenities with bus transport around the corner.

- New designer kitchen with stainless appliances, integrated fridge and freezer, dishwasher and adjoining internal laundry with wonderful storage options
- Generous master suite with bespoke cabinetry and ideal second bedroom for home office or guest accommodation
- Modern bathroom with freestanding shower and good storage
- Ideal north/eastern corner position with generous balcony
- Stunning herringbone timber floors
- Perfect Balmoral pied-a-terre or solid investment with positive strata and body corporat...

Price:

Price Guide \$1,575,000 – \$1,650,000

Marize Bellomo 0414 972 203

**Alanna Tohme** 0450 862 088

CAR SPACE H: 1.9 2.4 x 5.4 M