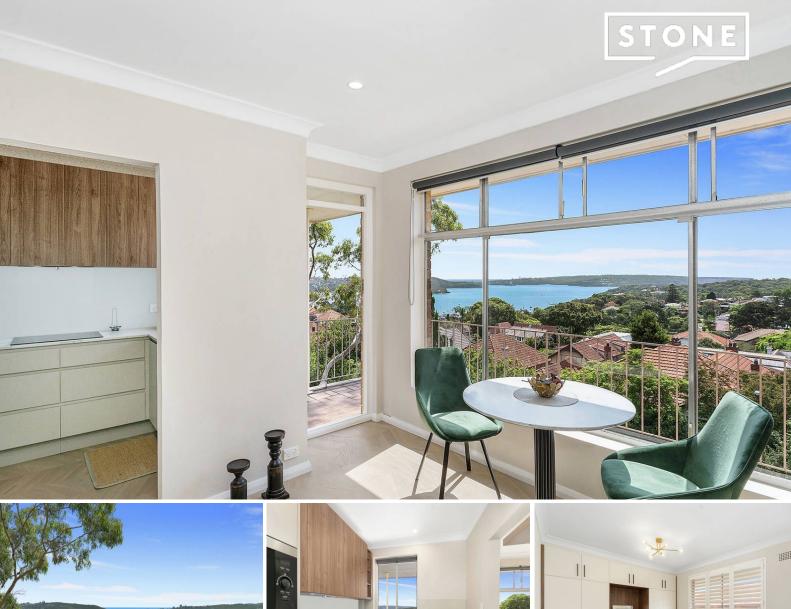

## Stunning Balmoral Residence

Top floor, north eastern corner position, enjoying uninterrupted water views across Balmoral, Manly and beyond.

A wonderful home or investment, motivated vendor and incredible opportunity. Well run strata, boutique security development with direct access to rear lane and a short level stroll to Mosman shops and the Buena Vista.

Bespoke high-end finishes, only minutes to Balmoral Beach and a short stroll to all local amenities with bus transport around the corner.

- New designer kitchen with stainless appliances, integrated fridge and freezer, dishwasher and adjoining internal laundry with wonderful storage options
- Generous master suite with bespoke cabinetry and ideal second bedroom for home office or guest accommodation
- Modern bathroom with freestanding shower and good storage
- Ideal north/eastern corner position with generous balcony
- Stunning herringbone timber floors
- Perfect Balmoral pied-a-terre or solid investment with positive strata and body corporat...