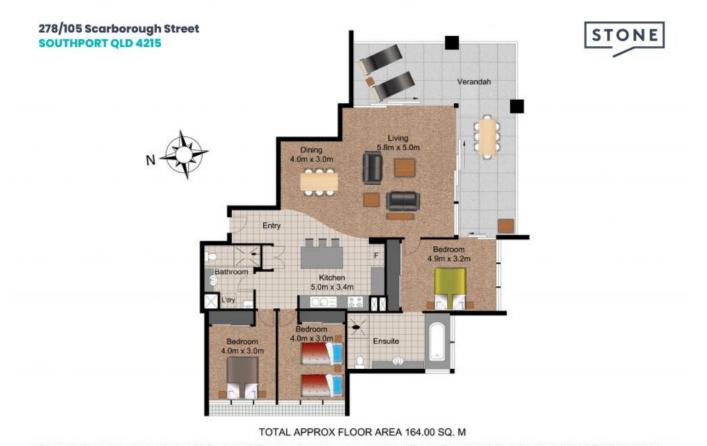

## Features include:

- This property features 3 bedrooms, 2 bathrooms, 2 side-by-side secure car spaces, and a storage shed
- It is located on level 20 of the desirable Nexus East Tower

Price:

**Aydan Mullin** 0412 490 406

\$1,110,000

**Stefanie Mullin** 0413 707 396

Whilst we have made every attempt to ensure the accuracy of the floor plan contained here, measurements are approximate, and no responsibility is taken for any errors, omissions, or misstatement. This plan is for illustrative purposes only.