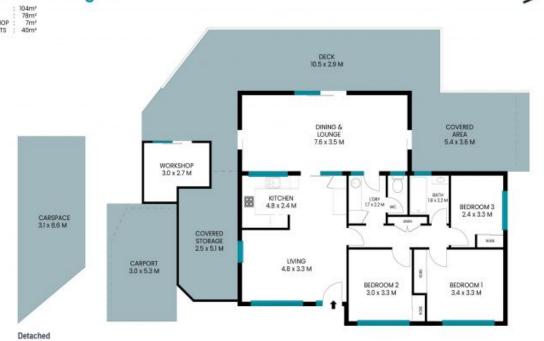

## 2 Telopea Place, Cordeaux Heights INT 104m² EXT 78m² WORKSHOP 7m² CARPORTS 40m²

the else plan and floor plan are not to scale, measurements are indicative and in metres. Busines and trees are placed for Businesian purposes. Plans should not be reflect on treestant preface also did make and set not not tree trees are placed for the purpose.