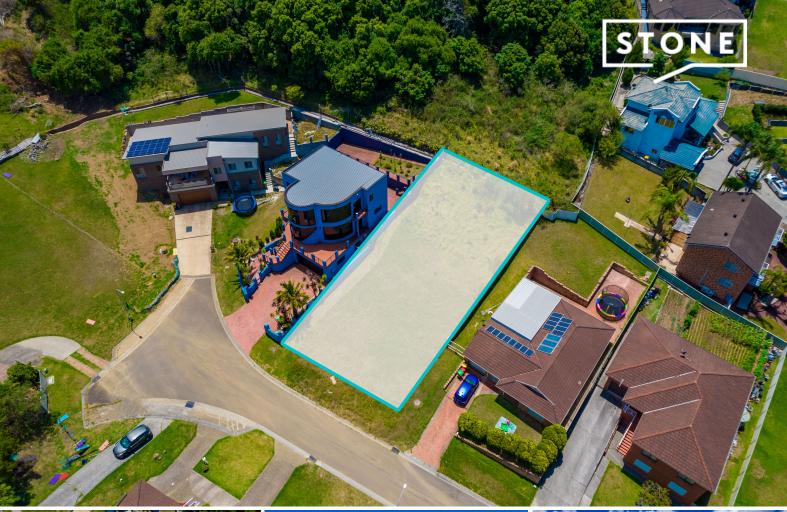

15 Tuggerah Place Berkeley, NSW

## SOLD BY STONE REAL ESTATE | YENSON MUI & NEIL WEBSTER

Exciting 699sqm lifestyle block

Prime of position near the top of a cul-de-sac with high, open outlooks to the east, this quality land parcel is certain to impress. Bring your luxury home plans, or explore your options for dual occupancy development (STCA) in a popular family suburb with Berkeley Public School and Illawarra Sports High, Wollongong CBD transport and the stunning lakeside only minutes away.

- Beautifully located vacant lot boasting broad appeal across the market
- Lovely elevation with N/E rear aspect captures a sundrenched area view
- Cleared and ready to build with all services provided to the property
- Quiet cul-de-sac just 1.2km from catchment primary and high schools
- Strolling distance to local playgrounds and neighbourhood childcare
- Berkeley shops and takeaways in easy reach, short drive to Warrawong Plaza
- Build your dream family retreat and settle in to a relaxed coastal lifestyle
- Sought-after proximity to lake path, sailing club and Port Kembla Beach