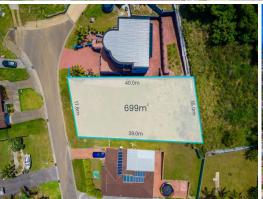

## SOLD BY STONE REAL ESTATE | YENSON MUI & NEIL WEBSTER

Exciting 699sqm lifestyle block

Prime of position near the top of a cul-de-sac with high, open outlooks to the east, this quality land parcel is certain to impress. Bring your luxury home plans, or explore your options for dual occupancy development (STCA) in a popular family suburb with Berkeley Public School and Illawarra Sports High, Wollongong CBD transport and the stunning lakeside only minutes away.

- Beautifully located vacant lot boasting broad appeal across the market
- Lovely elevation with N/E rear aspect captures a sundrenched area view
- Cleared and ready to build with all services provided to the property
- Quiet cul-de-sac just 1.2km from catchment primary and high schools
- Strolling distance to local playgrounds and neighbourhood childcare
- Berkeley shops and takeaways in easy reach, short drive to Warrawong Plaza
- Build your dream family retreat and settle in to a relaxed coastal lifestyle
- Sought-after proximity to lake path, sailing club and Port Kembla Beach