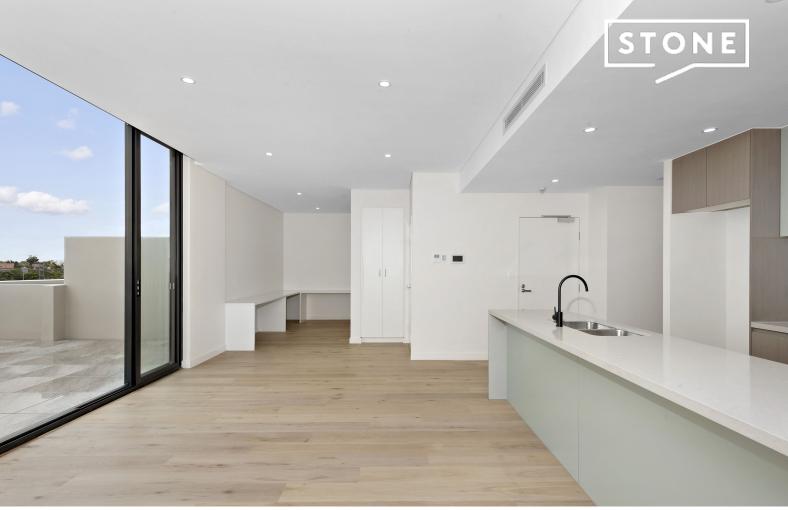

D802/27-35 Punchbowl Road Belfield, NSW

Stunning, massive, central, three bedrooms + study, rooftop penthouse apartment with panoramic views

Luxurious (143sqm) brand new luxury penthouse, situated in the new 'The Mason Belfield', conveniently located close to the city and close proximity to public transport, trains and bus stops.

- 3 Spacious bedrooms with built in mirrored wardrobes
- Another separate large study area with two very large computer desks
- Main bedroom with ensuite
- Modern bathroom with bath tub
- Generous open plan living and dining areas with modern timber flooring throughout
- Ducted air conditioning
- Modern kitchen with ample cupboard spaces and pantry, gas cooking, dishwasher
- Internal laundry with dryer