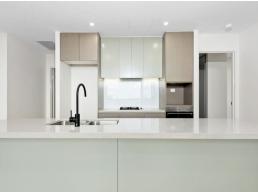

- 3 Spacious bedrooms with built in mirrored wardrobes
- Another separate large study area with two very large computer desks
- Main bedroom with ensuite
- Modern bathroom with bath tub
- Generous open plan living and dining areas with modern timber flooring throughout
- Ducted air conditioning
- Modern kitchen with ample cupboard spaces and pantry, gas cooking, dishwasher
- Internal laundry with dryer