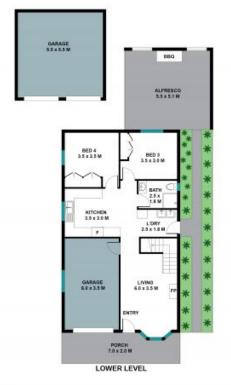

The property benefits from having 2 living spaces. Upstairs hosts 2 large sized bedrooms, bathroom, living area, dining area and kitchen. While downstairs has its own private kitchen, bathroom, living area and 2 bedrooms.

**John Tatnell** 0481 430 111

-

TOTAL SQM: 242.3 SQM

The date past and foor plas are not to caller onescurements are indicative and in mether. Suches and treat are placed for illustration purposes. Plans should not be refield on. Intervend parties should make and may an their over emploies. All other intermation provided his base cultural distriction initiative soultees and counted by guaranteed for incommon