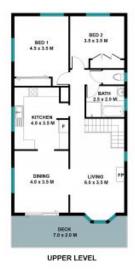

The property benefits from having 2 living spaces. Upstairs hosts 2 large sized bedrooms, bathroom, living area, dining area and kitchen. While downstairs has its own private kitchen, bathroom, living area and 2 bedrooms.

**John Tatnell** 0481 430 111

-

TOTAL SQM: 242.3 SQM

The date past and foor plas are not to caller onescurements are indicative and in mether. Suches and treat are placed for illustration purposes. Plans should not be refield on. Intervend parties should make and may an their over emploies. All other intermation provided his base cultural distriction initiative soultees and counted by guaranteed for incommon