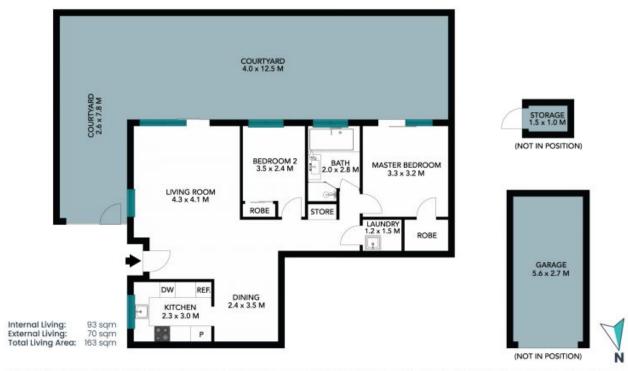

## Features:

- \* Spacious open-plan living/dining area which flows to a 71sqm private courtyard
- \* Security lock-up garage with four visitor parking & separate storage
- \* Small well maintained block of only twelve, Internal laundry
- \* Well appointed gas kitchen with potential to renovate
- \* Private and quiet apartment with only one common wall
- \* Large main bedroom with WIR and access to the private courtyard
- \* Conveniently located within a level stroll to shops, schools and transport links

12 month minimum lease term

The floor plan is not to soute, measurements are indicative and in intentes, because elements are not in position. Plans in each not be needed in minerated parties should make and ray on their count maguines. All other information provided has been collected from ministic sources but connected from ministic sources but connected from accountry.

The floor plan is not to scale; measurements are indicative and in metres. All features included in this 3D plan are for inspiration purposes only.

This is not an exact replica of the property or the position of exterior elements. Plans should not be relied on. Interested parties should make and rely on their own enquiries.