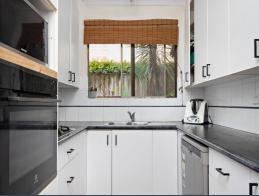

## Features:

- \* Spacious open-plan living/dining area which flows to a 71sqm private courtyard
- \* Security lock-up garage with four visitor parking & separate storage
- \* Small well maintained block of only twelve, Internal laundry
- \* Well appointed gas kitchen with potential to renovate
- \* Private and quiet apartment with only one common wall
- \* Large main bedroom with WIR and access to the private courtyard
- \* Conveniently located within a level stroll to shops, schools and transport links