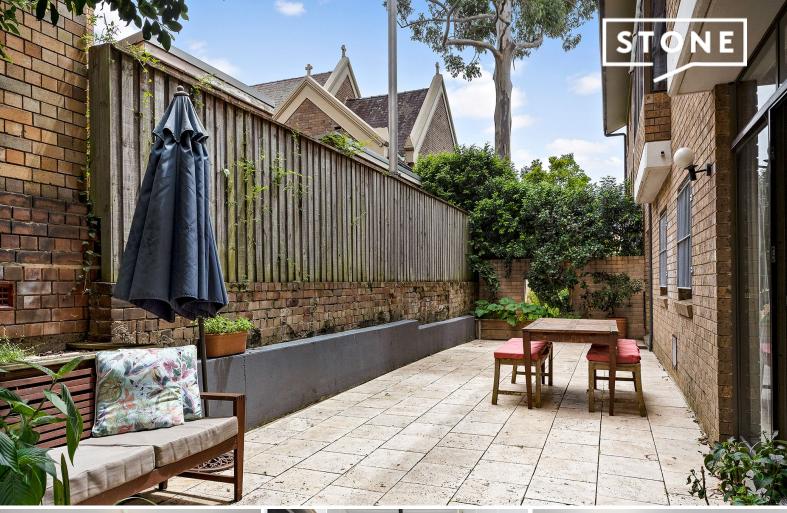

## **Spacious Courtyard Apartment**

DEPOSIT TAKEN

Enjoying a rear private setting with its own private entrance, this property offers convenience and comfort. Situated in a small pet-friendly complex of only twelve, it is just a short level stroll to Neutral Bay village, supermarkets, cafes, schools, restaurants and bus transport links.

## Features:

- \* Spacious open-plan living/dining area which flows to a 71sqm private courtyard
- \* Security lock-up garage with four visitor parking & separate storage
- \* Small well maintained block of only twelve, Internal laundry
- \* Well appointed gas kitchen with potential to renovate
- \* Private and quiet apartment with only one common wall
- \* Large main bedroom with WIR and access to the private courtyard
- \* Conveniently located within a level stroll to shops, schools and transport links