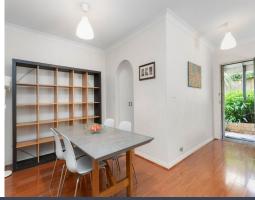

## Features:

- \* Spacious open-plan living/dining area which flows to a 71sqm private courtyard
- \* Security lock-up garage with four visitor parking & separate storage
- \* Small well maintained block of only twelve, Internal laundry
- \* Well appointed gas kitchen with potential to renovate
- \* Private and quiet apartment with only one common wall
- \* Large main bedroom with WIR and access to the private courtyard
- \* Conveniently located within a level stroll to shops, schools and transport links