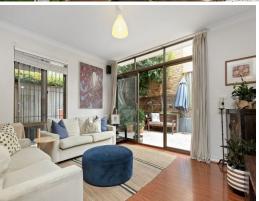

## Features:

- \* Spacious open-plan living/dining area which flows to a 71sqm private courtyard
- \* Security lock-up garage with four visitor parking & separate storage
- \* Small well maintained block of only twelve, Internal laundry
- \* Well appointed gas kitchen with potential to renovate
- \* Private and quiet apartment with only one common wall
- \* Large main bedroom with WIR and access to the private courtyard
- \* Conveniently located within a level stroll to shops, schools and transport links