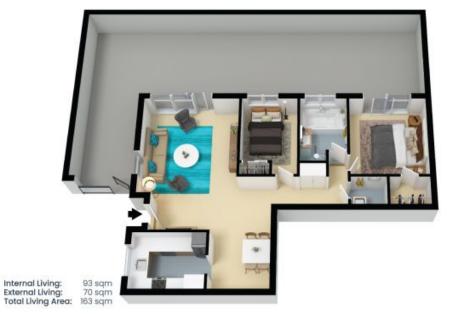

## Features:

- \* Spacious open-plan living/dining area which flows to a 71sqm private courtyard
- \* Security lock-up garage with four visitor parking & separate storage
- \* Small well maintained block of only twelve, Internal laundry
- \* Well appointed gas kitchen with potential to renovate
- \* Private and quiet apartment with only one common wall
- \* Large main bedroom with WIR and access to the private courtyard
- \* Conveniently located within a level stroll to shops, schools and transport links

12 month minimum lease term

The floor plan is not to soute, measurements are indicative and in intentes, because elements are not in position. Plans in each not be needed in minerated parties should make and ray on their count maguines. All other information provided has been collected from ministic sources but connected from ministic sources but connected from accountry.

The floor plan is not to scale; measurements are indicative and in metres. All features included in this 3D plan are for inspiration purposes only.

This is not an exact replica of the property or the position of exterior elements. Plans should not be relied on. Interested parties should make and rely on their own enquiries.