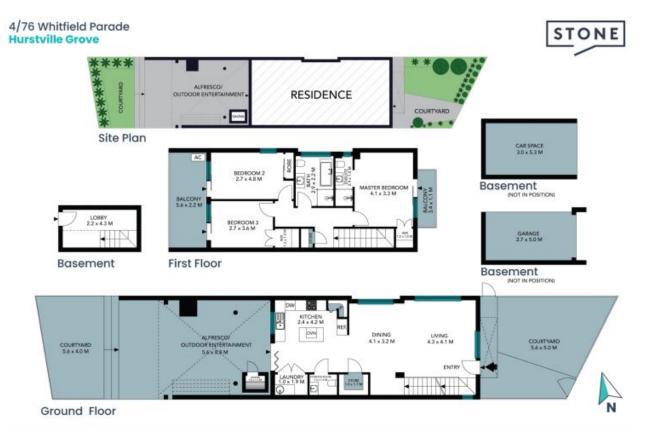

- Solid brick townhouse in a tidy complex of just five

Price:

\$1,600,000

**Terry Gareb** 0424 523 630

www.stonerealestate.com.au

The site plan and floor plan are not to scale; measurements are indicative and in metres. Bushes and trees are placed for illustration purposes. Plans should not be relied on interested parties should make and rely on their own enquiries. All other information provided has been callected from reliable sources but cannot be guaranteed for accuracy.

First Floor

**Basement** 

Basement

Basement

Ground Floor

The floor plan is not to scale; measurements are indicative and in metres. All features included in this 3D plan are for inspiration purposes only.

This is not an exact replica of the property or the position of exterior elements. Plans should not be relied on. Interested parties should make and rely on their own enquiries.