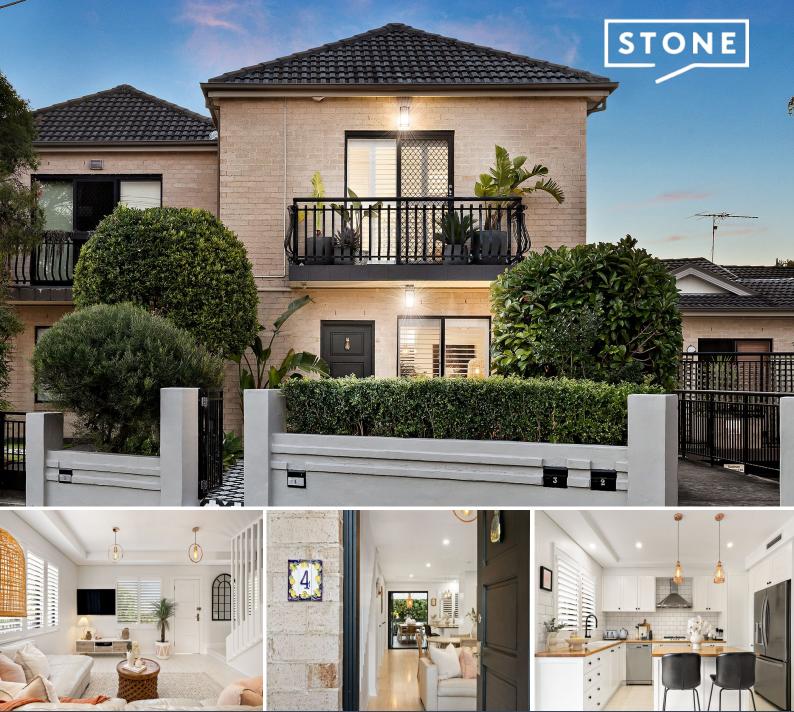

4/76 Whitfield Parade Hurstville Grove, NSW

## Spacious Hamptons-inspired haven in exclusive waterside enclave

A rare opportunity to enter the tightly-held Oatley Bay locale has arisen in an elegant and spacious package.

This tri-level townhouse sits proudly on the streetfront of a boutique complex of five, boasting the proportions of a freestanding residence, minus the maintenance.

Be soothed by tranquil water and bushland views as you enter the private front courtyard, and discover an oasis of light and open-plan space within.

Refreshed with white-washed floorboards, a renovated kitchen, new paint and updated bathrooms, the home flows effortlessly out to a deck and hedge-framed yard.

- Solid brick townhouse in a tidy complex of just five

Price:

\$1,600,000

**Terry Gareb** 0424 523 630

www.stonerealestate.com.au

The site plan and floor plan are not to scale; measurements are indicative and in metres. Bushes and trees are placed for illustration purposes. Plans should not be relied on interested parties should make and rely on their own enquiries. All other information provided has been callected from reliable sources but cannot be guaranteed for accuracy.