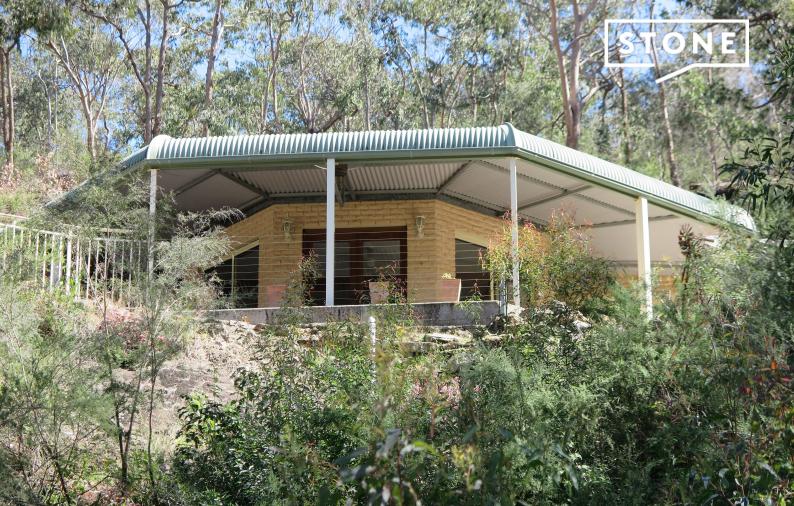

## Comfortable 4 Bedroom Home With Gorgeous Views

Located in Leets Vale, not far from Wisemans Ferry, this immaculate home with gorgeous river and valley views is available now for rent. Offering a spacious and comfortable layout the home features 4 bedrooms with the main bedroom including en-suite with spa bath & huge walk in robe, a side for him and a side for her.

The heart of the home centres around the kitchen, entertainers will love the expansive bench space and storage. There is a small dining area at the front of the kitchen that opens onto the covered alfresco area with outdoor BBQ included. The balcony is partially fenced with the home more suited to a couple or families with older children.