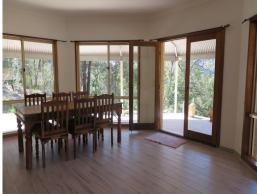

The heart of the home centres around the kitchen, entertainers will love the expansive bench space and storage. There is a small dining area at the front of the kitchen that opens onto the covered alfresco area with outdoor BBQ included. The balcony is partially fenced with the home more suited to a couple or families with older children.