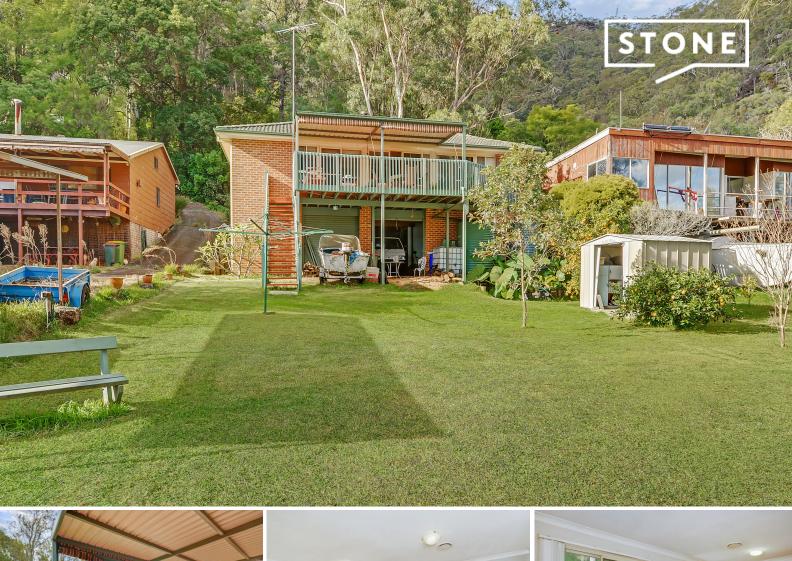

## Waterfront 3 Bedroom Home with Extra Large Garage & Workshop.

This quality deep waterfront home with boat ramp, is located along the beautiful Sentry Box Reach at Gunderman on the Hawkesbury River. The brick veneer home provides spacious living inside and out as well as a huge under house drive through garage and workshop where you can park up to 5 cars and store all the tools and toys.

- Combined kitchen & dining

- Large living area that accesses the rear deck where you can sit back, relax and enjoy the endless mountain & river views

- 3 good sized bedrooms, all with BIRs.
- Large bathroom with bath & separate toilet
- Timber floors throughout