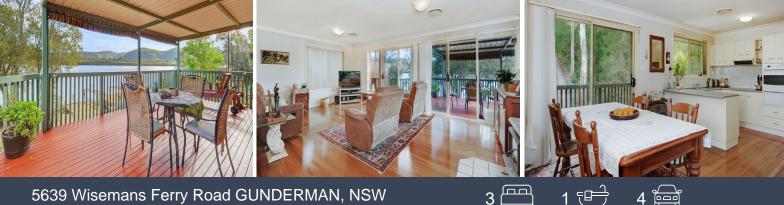

## Waterfront 3 Bedroom Home with Extra Large Garage & Workshop.

This quality deep waterfront home with boat ramp, is located along the beautiful Sentry Box Reach at Gunderman on the Hawkesbury River. The brick veneer home provides spacious living inside and out as well as a huge under house drive through garage and workshop where you can park up to 5 cars and store all the tools and toys.

- Combined kitchen & dining

- Large living area that accesses the rear deck where you can sit back, relax and enjoy the endless mountain & river views

- 3 good sized bedrooms, all with BIRs.
- Large bathroom with bath & separate toilet
- Timber floors throughout