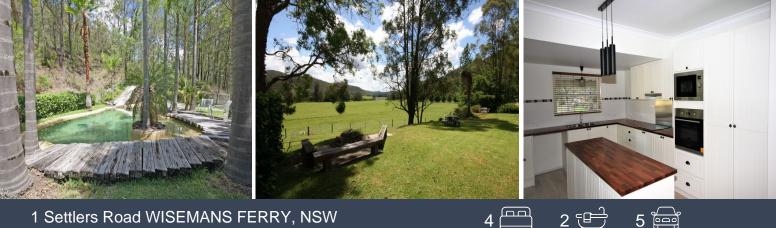

## 4 BEDROOM COUNTRY STYLE HOME WITH POOL

This is a large single level four bedroom home with level yard area and resort style in-ground swimming pool complete with palm trees. The home offers a wrap around verandah with under cover entertaining area and amazing rural and river views. There is plenty of space for the whole family and your guests with large rumpus/games room with internal and external access.