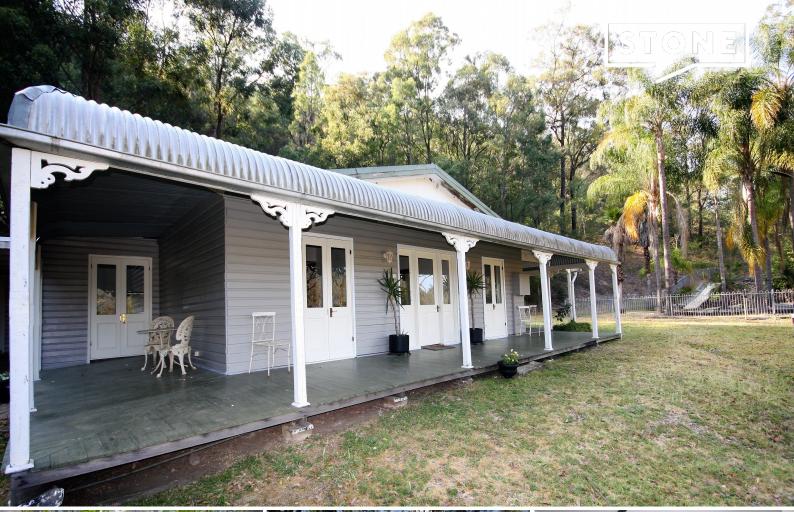

## 4 BEDROOM COUNTRY STYLE HOME WITH POOL

This is a large single level four bedroom home with level yard area and resort style in-ground swimming pool complete with palm trees. The home offers a wrap around verandah with under cover entertaining area and amazing rural and river views. There is plenty of space for the whole family and your guests with large rumpus/games room with internal and external access.

Neighbors are out of sight and the road runs a little higher than the house so there is plenty of privacy. School buses for both primary and high schools pick up from the top of the driveway and the property is located less than 1km from the 24 hour vehicle ferry at Wisemans Ferry.