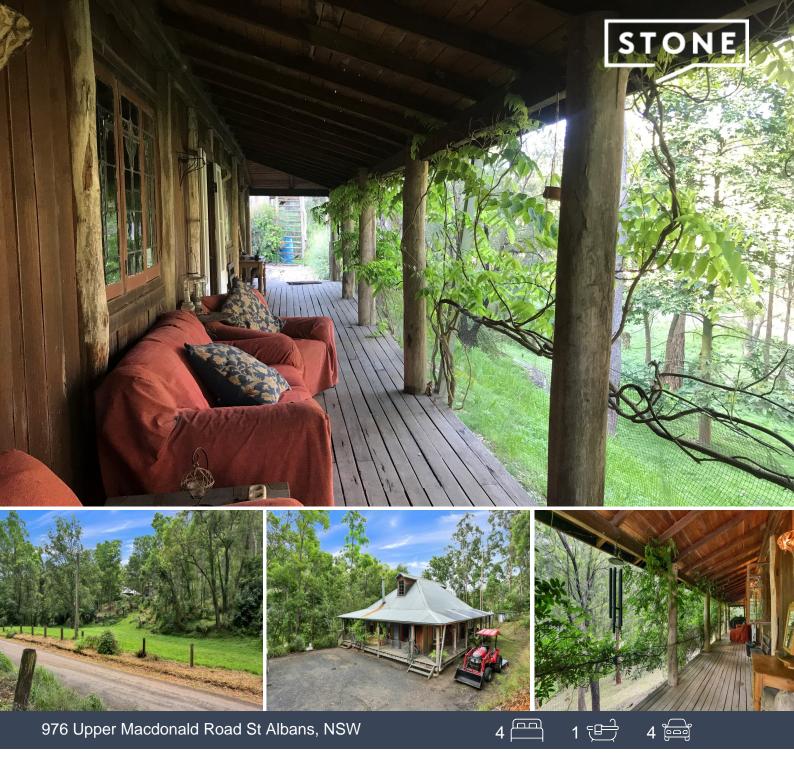

## Rustic Country Cottage on 8 Magical Acres, Your Very Own Piece Of Paradise!

Nestled on the side of a scenic hill in an elevated position, this gorgeous timber cottage constructed authentically using hand hewn local timber reflects a nostalgia for times gone by.

Surrounded by stunning bushland, amazing rock features & caves, an abundance of wildlife, 350metres of direct river access with a great fishing spot, and most of all, absolute serenity!

Situated near to the historic St Albans Village, the 8 acre property is easily accessible from Sydney, the Central Coast and the Hunter Valley and provides a unique opportunity to enjoy a country lifestyle that is within reach of the city.