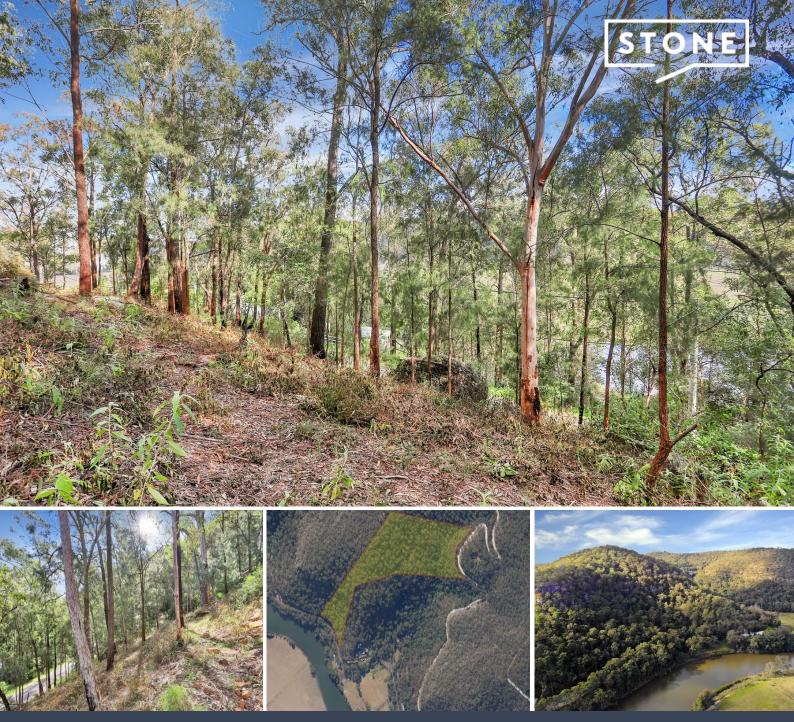

## 25 Acre Hillside Block With Spectacular River & Valley Views!

An exceptional 25 acre land holding showcasing spectacular 360 degree river and valley views located in the highly desired riverside suburb of Wisemans Ferry.

Flood free, the hillside block adjoins the historical Great North Road in Dharug National Park and has a rarely found 80 metre wide road frontage with an access driveway.

The native Australian bushland setting is private and peaceful, surrounded by an abundance of flora, fauna and wildlife, it is a picturesque spot to build your new home or weekend escape (STCA), mains power is available at the road side and and rain water tanks and council approved waste management systems are required.

A convenient location, just over 60 minutes from Sydney and the Central Coast areas.

Property Code: 645...

Price:Contact AgentCouncil Rates:\$380.00 p/q

**Sally Thomson** 0437 454 942