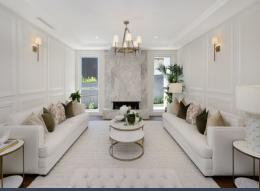

- Entertainer's dream indoor, outdoor living
- European oak floors, designer lights, panelling, grand staircase
- Luxury marble and natural stone throughout, custom cabinetry, w.i. storage
- Formal lounge: bold marble focal point, gas fireplace, Ralph Lauren lights
- Spacious living and dining brims with light, coffered ceiling, flow to terrace
- Butler's pantry, integrated Liebherr fridge & freezer, suite of Miele and Franke cooking
- Sumptuous bedrooms, palatial main: jewel-box dressing room and full ensuite
- Versatile 5th bed/office downstairs ideal for guests, in-laws or as a retreat