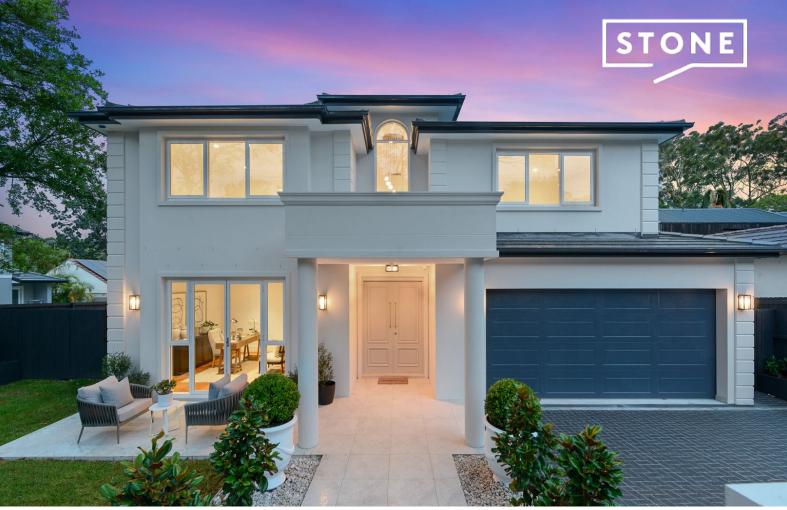

## Brand-new luxury residence

The ultimate trophy residence immersed in luxurious quality; this brand-new home sets a benchmark for modern living. Interiors shine with a meticulously curated array of breathtaking features sourced from around the world. Cutting edge appointments include customisable "whole house" smart technology. Vast indoor and outdoor living areas cosset and connect the family while delighting and engaging guests while entertaining.

- Entertainer's dream indoor, outdoor living
- European oak floors, designer lights, panelling, grand staircase
- Luxury marble and natural stone throughout, custom cabinetry, w.i. storage
- Formal lounge: bold marble focal point, gas fireplace, Ralph Lauren lights
- Spacious living and dining brims with light, coffered ceiling, flow to terrace
- Butler's pantry, integrated Liebherr fridge & freezer, suite of Miele and Franke cooking
- Sumptuous bedrooms, palatial main: jewel-box dressing room and full ensuite
- Versatile 5th bed/office downstairs ideal for guests, in-laws or as a retreat