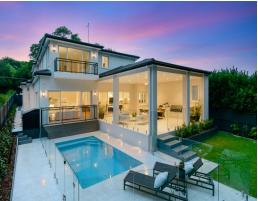

## Brand-new luxury residence

The ultimate trophy residence immersed in luxurious quality; this brand-new home sets a benchmark for modern living. Interiors shine with a meticulously curated array of breathtaking features sourced from around the world. Cutting edge appointments include customisable "whole house" smart technology. Vast indoor and outdoor living areas cosset and connect the family while delighting and engaging guests while entertaining.

- Entertainer's dream indoor, outdoor living
- European oak floors, designer lights, panelling, grand staircase
- Luxury marble and natural stone throughout, custom cabinetry, w.i. storage
- Formal lounge: bold marble focal point, gas fireplace, Ralph Lauren lights
- Spacious living and dining brims with light, coffered ceiling, flow to terrace
- Butler's pantry, integrated Liebherr fridge & freezer, suite of Miele and Franke cooking
- Sumptuous bedrooms, palatial main: jewel-box dressing room and full ensuite
- Versatile 5th bed/office downstairs ideal for guests, in-laws or as a retreat