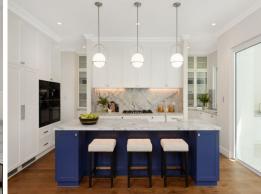

- Entertainer's dream indoor, outdoor living
- European oak floors, designer lights, panelling, grand staircase
- Luxury marble and natural stone throughout, custom cabinetry, w.i. storage
- Formal lounge: bold marble focal point, gas fireplace, Ralph Lauren lights
- Spacious living and dining brims with light, coffered ceiling, flow to terrace
- Butler's pantry, integrated Liebherr fridge & freezer, suite of Miele and Franke cooking
- Sumptuous bedrooms, palatial main: jewel-box dressing room and full ensuite
- Versatile 5th bed/office downstairs ideal for guests, in-laws or as a retreat