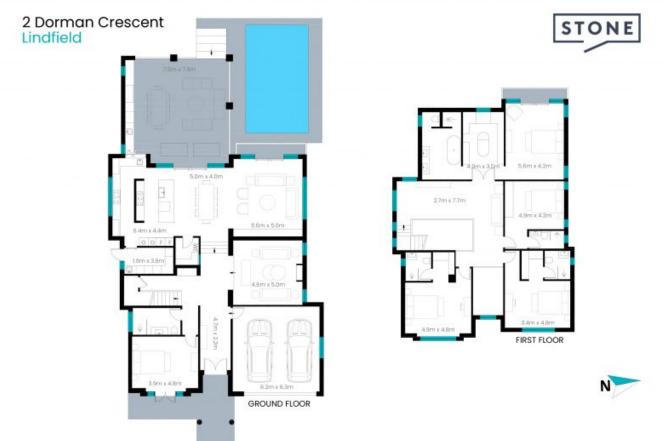

2 Dorman Crescent Lindfield, NSW

5 📇

5 🖽

2

- Entertainer's dream indoor, outdoor living
- European oak floors, designer lights, panelling, grand staircase
- Luxury marble and natural stone throughout, custom cabinetry, w.i. storage
- Formal lounge: bold marble focal point, gas fireplace, Ralph Lauren lights
- Spacious living and dining brims with light, coffered ceiling, flow to terrace
- Butler's pantry, integrated Liebherr fridge & freezer, suite of Miele and Franke cooking
- Sumptuous bedrooms, palatial main: jewel-box dressing room and full ensuite
- Versatile 5th bed/office downstairs ideal for guests, in-laws or as a retreat