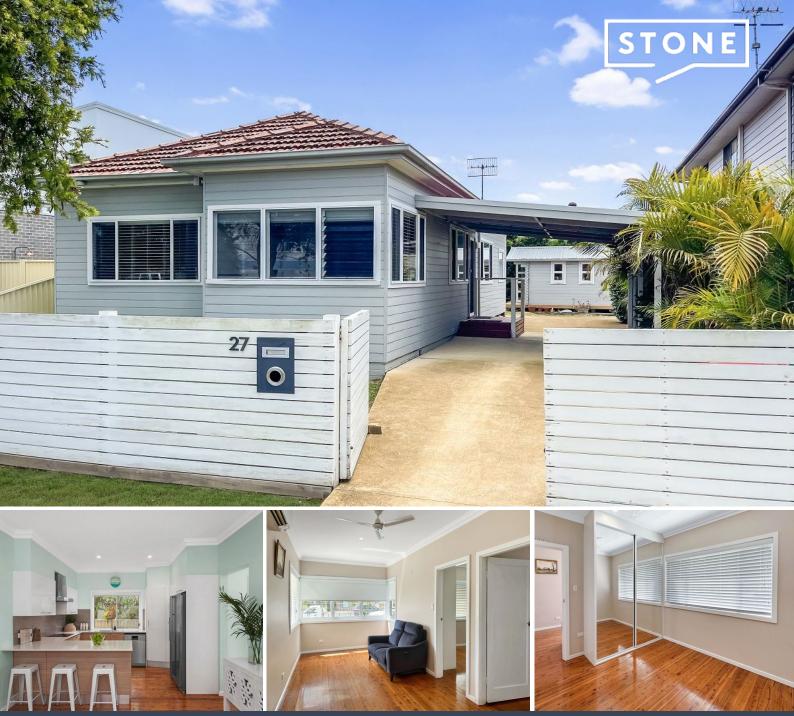

27 Schnapper Road Ettalong Beach, NSW

## **Coastal Cottage**

This two-bedroom cottage plus separate studio is in immaculate condition throughout, offering plenty of opportunity with spacious bedrooms and a great level yard. Located in a superb location within close proximity to Ettalong Beach markets, cinemas, ferry and beach.

- Open plan living area
- Modern kitchen over looks dining space
- Offering two large sunlit bedrooms
- Air conditioning and ceiling fans
- Internal laundry, single carport
- Fully fenced block
- Lawn and garden maintenance included
- Pets considered on application