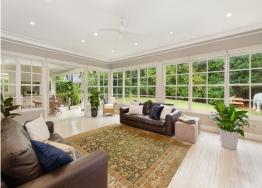

- 866sqm approx. of land, established gardens & lawn, grand street appeal
- Stately staircase, timber floors, chandeliers, plantation shutters
- Impressive lounge room, Jetmaster gas flame fireplace, and open study
- Banquet-sized dining room with French doors opening to the large terrace  $% \left( 1\right) =\left( 1\right) \left( 1\right)$
- Vast family room, wraparound windows for abundant light, outdoor flow
- Classic kitchen, exquisite joinery, marble benchtops, pass to entertaining
- Smeg range with gas cooktop & wide oven, Miele dishwasher, butler's pantry
- Extra-large bedrooms, b.i./w.i robes, lavish ensuite & sitting area to main