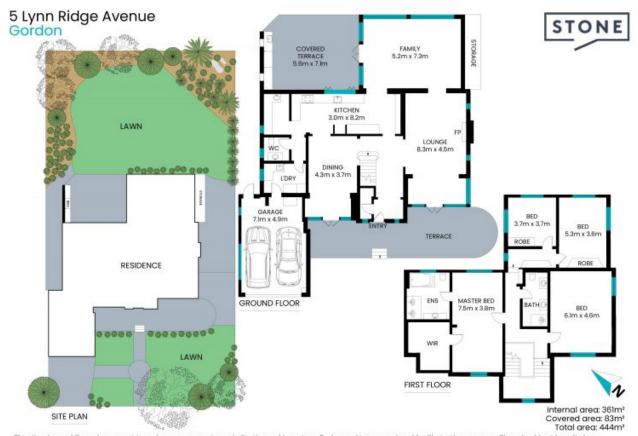

- 866sqm approx. of land, established gardens & lawn, grand street appeal
- Stately staircase, timber floors, chandeliers, plantation shutters
- Impressive lounge room, Jetmaster gas flame fireplace, and open study
- Banquet-sized dining room with French doors opening to the large terrace  $% \left( 1\right) =\left( 1\right) \left( 1\right)$
- Vast family room, wraparound windows for abundant light, outdoor flow
- Classic kitchen, exquisite joinery, marble benchtops, pass to entertaining
- Smeg range with gas cooktop & wide oven, Miele dishwasher, butler's pantry
- Extra-large bedrooms, b.i./w.i robes, lavish ensuite & sitting area to main

Price: Contact Agent

**Matt Payne** 0435 825 242

The site plan and floor plan are not to scale; measurements are indicative and in meters. Bushes and trees are placed for illustration purposes. Plans should not be relied on. Interested parties should make and rely on their own enquirie. All other information provided has been collected from reliable sources but cannot be guaranteed for accuracy.