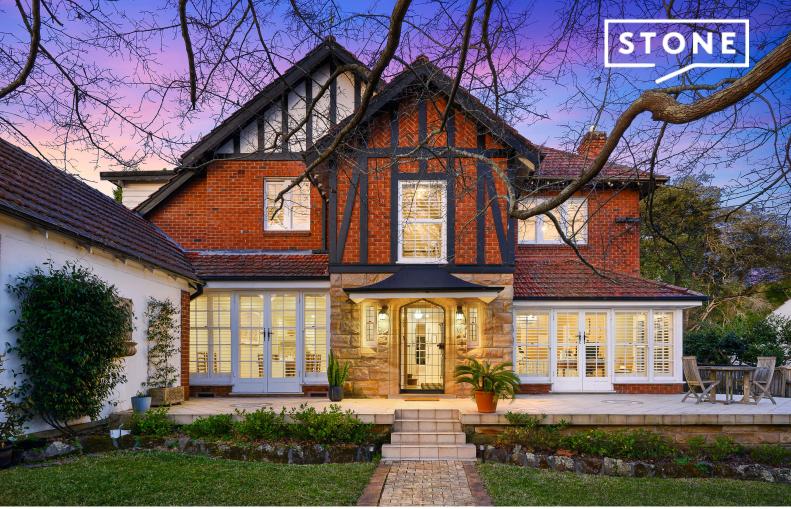

5 Lynn Ridge Avenue Gordon, NSW

## Grand character luxury in prime family position

The essence of elegance, this impressive full brick character beauty offers the opulent comfort of grand proportions, perfectly matched with classic updates, and accented with timeless luxury. A substantial barbecue pavilion and expansive terrace provide superb entertaining and leisure. Inside, the home boasts marble to kitchen and bathrooms, and a lavish master suite. Positioned directly opposite Gordon Golf Club, with a simple 1km approx. walk to rail and shops. In Killara High catchment.

- 866sqm approx. of land, established gardens & lawn, grand street appeal
- Stately staircase, timber floors, chandeliers, plantation shutters
- Impressive lounge room, Jetmaster gas flame fireplace, and open study
- Banquet-sized dining room with French doors opening to the large terrace  $% \left( 1\right) =\left( 1\right) \left( 1\right)$
- Vast family room, wraparound windows for abundant light, outdoor flow
- Classic kitchen, exquisite joinery, marble benchtops, pass to entertaining
- Smeg range with gas cooktop & wide oven, Miele dishwasher, butler's pantry
- Extra-large bedrooms, b.i./w.i robes, lavish ensuite & sitting area to main