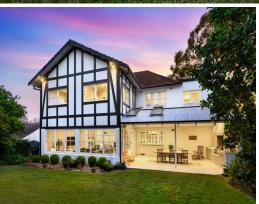

## Grand character luxury in prime family position

The essence of elegance, this impressive full brick character beauty offers the opulent comfort of grand proportions, perfectly matched with classic updates, and accented with timeless luxury. A substantial barbecue pavilion and expansive terrace provide superb entertaining and leisure. Inside, the home boasts marble to kitchen and bathrooms, and a lavish master suite. Positioned directly opposite Gordon Golf Club, with a simple 1km approx. walk to rail and shops. In Killara High catchment.

- 866sqm approx. of land, established gardens & lawn, grand street appeal
- Stately staircase, timber floors, chandeliers, plantation shutters
- Impressive lounge room, Jetmaster gas flame fireplace, and open study
- Banquet-sized dining room with French doors opening to the large terrace  $% \left( 1\right) =\left( 1\right) \left( 1\right)$
- Vast family room, wraparound windows for abundant light, outdoor flow
- Classic kitchen, exquisite joinery, marble benchtops, pass to entertaining
- Smeg range with gas cooktop & wide oven, Miele dishwasher, butler's pantry
- Extra-large bedrooms, b.i./w.i robes, lavish ensuite & sitting area to main