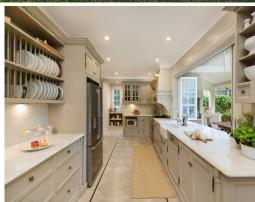

- 866sqm approx. of land, established gardens & lawn, grand street appeal
- Stately staircase, timber floors, chandeliers, plantation shutters
- Impressive lounge room, Jetmaster gas flame fireplace, and open study
- Banquet-sized dining room with French doors opening to the large terrace  $% \left( 1\right) =\left( 1\right) \left( 1\right)$
- Vast family room, wraparound windows for abundant light, outdoor flow
- Classic kitchen, exquisite joinery, marble benchtops, pass to entertaining
- Smeg range with gas cooktop & wide oven, Miele dishwasher, butler's pantry
- Extra-large bedrooms, b.i./w.i robes, lavish ensuite & sitting area to main