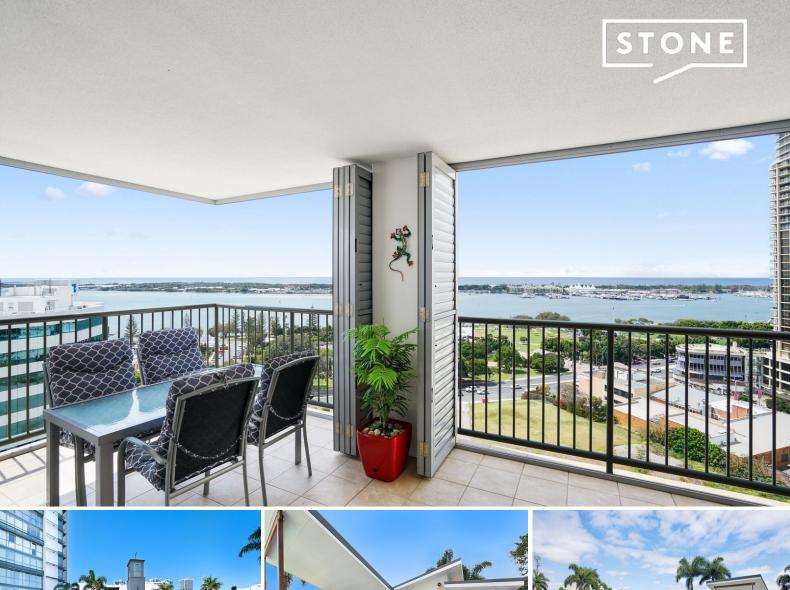

## Sought-After North Facing 3 bedroom Apartment

Indulge in breathtaking, 180-degree views of the Broadwater, Ocean, and Surfers Paradise skyline from this immaculately presented three-bedroom, two-bathroom corner apartment on the 11th floor of the exclusive Nexus Towers. Situated in the heart of the thriving Southport CBD, this residential haven is the epitome of luxury living. Don't miss this rare opportunity to call it home.

Features include:

- Immerse yourself in the beauty of the Broadwater, Ocean, and Surfers Paradise skyline with breathtaking views from every room
- Entertain with ease on the spacious open-plan living area that opens up to the expansive balcony with bi-fold shutters for all-year protection
- Cook like a pro in the gourmet kitchen, complete with an island bench, top-of-the-line European appliances, and elegant granite countertops
- Enjoy picturesque hinterland views from the two additional rooms on the opposite side of the apartment