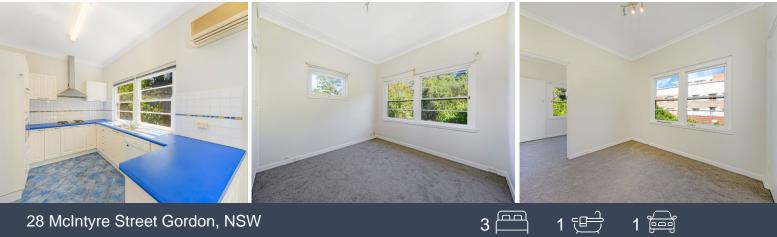

## Conveniently located home with a short wall to many Gordon amenities

Price: Deposit Taken Available Date: 18/02/2023

Offering charming and spacious interiors. Enjoy convenience with just a short walk to Gordon rail, bus stop, shops, parks and more.

Features include:

- Newly carpeted floors
- Elevated positioning sundrenched living areas
- Large kitchen with ample storage, gas cooktop
- Bathroom offering bathtub with separate shower
- Large balcony space that leads of the main living area Great for outdoor entertaining
- Separate downstairs rumpus room
- Split system air conditioning