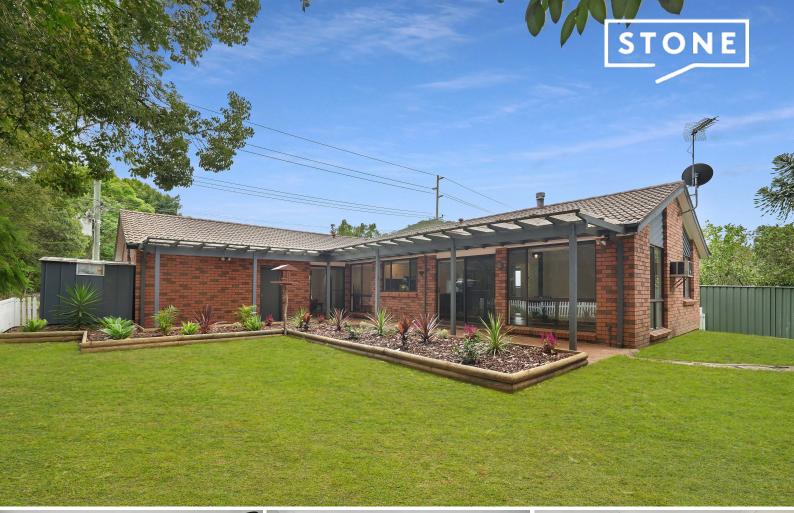

## Fantastic Family Home!

Very private four bedroom family home situated on a 607.8 sqm level block, backing onto bushland and only minutes walk to Narara School, Rail Link and 5 minutes to Gosford CBD. Great indoor and outdoor living spaces with a brand new kitchen and bathroom, main bedroom has an ensuite and walk in robe and there is new flooring throughout and a double lock up garage. Ducted Vacuum and Security Camera Systems installed. Rental potential \$750 per week.