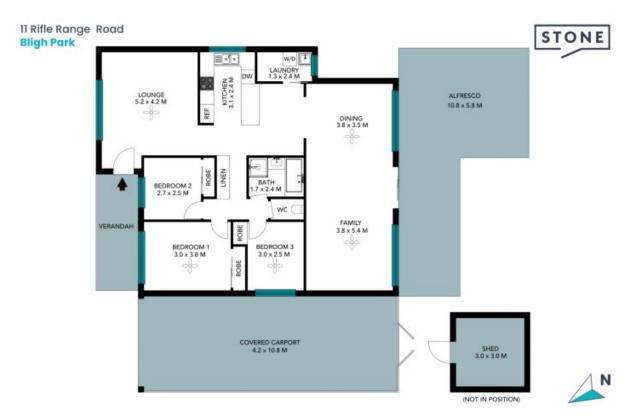

11 Rifle Range Road Bligh Park, NSW

Price:

\$830,000

## Offering;

- 3 good-sized bedrooms with built-in robes, ceiling fans and a/c to main
- Spacious lounge with in-wall a/c
- Large kitchen with dishwasher and gas cooking
- Updated main bathroom with separate toilet
- Not one but two living areas; with the dining and family room adding more space for the extended family
- Large undercover entertaining area that will have you covered all year round
- 1-2 car carport with automatic garage door and space for off road parking
- Great sized yard with plenty of room to kick a ball

**Adam Buchert** 0488 717 184

Gabrielle Gibney

11 Rifle Range Road Bligh Park

The floor plan is not to scale; measurements are indicative and in metres. All features included in this 3D plan are for inspiration purposes only.

This is not an exact replica of the property or the position of exterior elements. Plans should not be relied on. Interested parties should make and rely on their own enquiries.

The floor prior is not to assist, resolvaneous serviciosive and in retries, between services in excision and in retrieval on the parameter of the country.