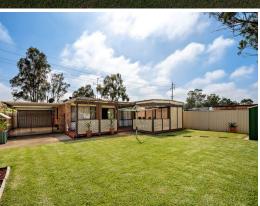

## Offering;

- 3 good-sized bedrooms with built-in robes, ceiling fans and a/c to main
- Spacious lounge with in-wall a/c
- Large kitchen with dishwasher and gas cooking
- Updated main bathroom with separate toilet
- Not one but two living areas; with the dining and family room adding more space for the extended family
- Large undercover entertaining area that will have you covered all year round
- 1-2 car carport with automatic garage door and space for off road parking
- Great sized yard with plenty of room to kick a ball