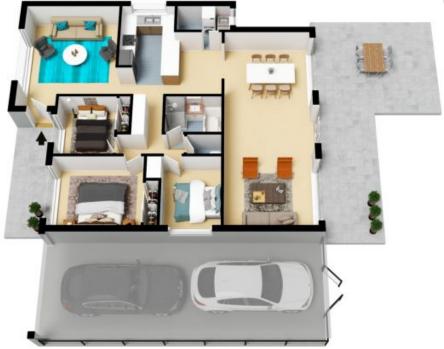

## Offering;

- 3 good-sized bedrooms with built-in robes, ceiling fans and a/c to main
- Spacious lounge with in-wall a/c
- Large kitchen with dishwasher and gas cooking
- Updated main bathroom with separate toilet
- Not one but two living areas; with the dining and family room adding more space for the extended family
- Large undercover entertaining area that will have you covered all year round
- 1-2 car carport with automatic garage door and space for off road parking
- Great sized yard with plenty of room to kick a ball

**Adam Buchert** 0488 717 184

Gabrielle Gibney

11 Rifle Range Road Bligh Park

The floor plan is not to scale; measurements are indicative and in metres. All features included in this 3D plan are for inspiration purposes only.

This is not an exact replica of the property or the position of exterior elements. Plans should not be relied on. Interested parties should make and rely on their own enquiries.

The floor prior is not to assist, resolvaneous serviciosive and in retries, between services in excision and in retrieval on the parameter of the country.