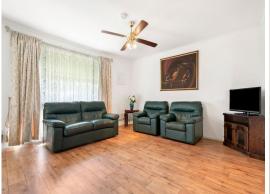

## Offering;

- 3 good-sized bedrooms with built-in robes, ceiling fans and a/c to main
- Spacious lounge with in-wall a/c
- Large kitchen with dishwasher and gas cooking
- Updated main bathroom with separate toilet
- Not one but two living areas; with the dining and family room adding more space for the extended family
- Large undercover entertaining area that will have you covered all year round
- 1-2 car carport with automatic garage door and space for off road parking
- Great sized yard with plenty of room to kick a ball