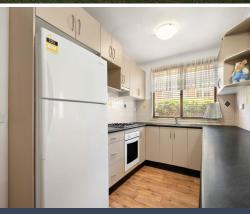

## Offering;

- 3 good-sized bedrooms with built-in robes, ceiling fans and a/c to main
- Spacious lounge with in-wall a/c
- Large kitchen with dishwasher and gas cooking
- Updated main bathroom with separate toilet
- Not one but two living areas; with the dining and family room adding more space for the extended family
- Large undercover entertaining area that will have you covered all year round
- 1-2 car carport with automatic garage door and space for off road parking
- Great sized yard with plenty of room to kick a ball