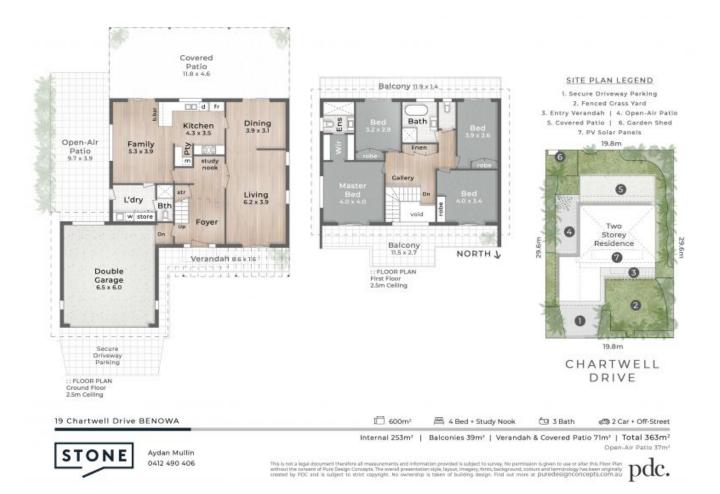

Features include:

- Indulge in luxurious living with a stunning master suite featuring a walk-in robe and spa-inspired ensuite
- Pamper yourself in style with 3 modern, beautifully appointed bathrooms

Price: