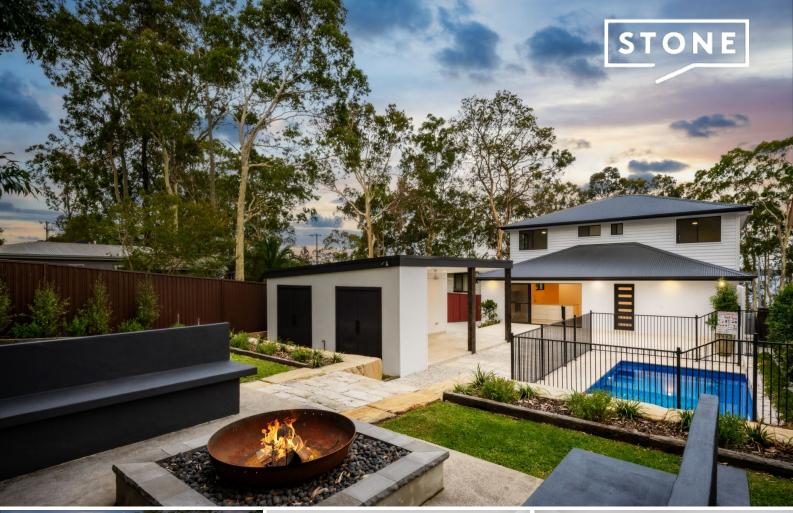

## Stunning family entertainer with water views

To apply for this property, please visit tenantoptions.com.au

This home has been totally transformed into a state of the art masterpiece with fastidious attentional to detail and quality features throughout. The carefully considered floorplan delivers a luxury enviable coastal lifestyle. With multiple bedrooms and bathrooms throughout this abode is perfect for growing families.

- Master bedroom with luxurious ensuite, walk in robe, study nook, private balcony
- Quality kitchen with Caesar stone benchtop's, soft close doors, and dishwasher

- Outdoor oasis, inground swimming pool, multiple entertaining areas, manicured gardens

- Downstairs master bedroom, ensuite, sunken living with travertine flooring
- Side access to the rear of the property
- Single car garage
- Alfresco area
- Approximately 696sqm fully fenced block

Price: