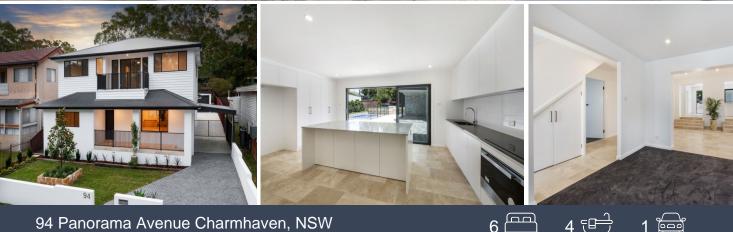

## 94 Panorama Avenue Charmhaven, NSW

## Stunning family entertainer with water views

To apply for this property, please visit tenantoptions.com.au

This home has been totally transformed into a state of the art masterpiece with fastidious attentional to detail and quality features throughout. The carefully considered floorplan delivers a luxury enviable coastal lifestyle. With multiple bedrooms and bathrooms throughout this abode is perfect for growing families.

- Master bedroom with luxurious ensuite, walk in robe, study nook, private balcony
- Quality kitchen with Caesar stone benchtop's, soft close doors, and dishwasher

- Outdoor oasis, inground swimming pool, multiple entertaining areas, manicured gardens

- Downstairs master bedroom, ensuite, sunken living with travertine flooring
- Side access to the rear of the property
- Single car garage
- Alfresco area
- Approximately 696sqm fully fenced block

Price: