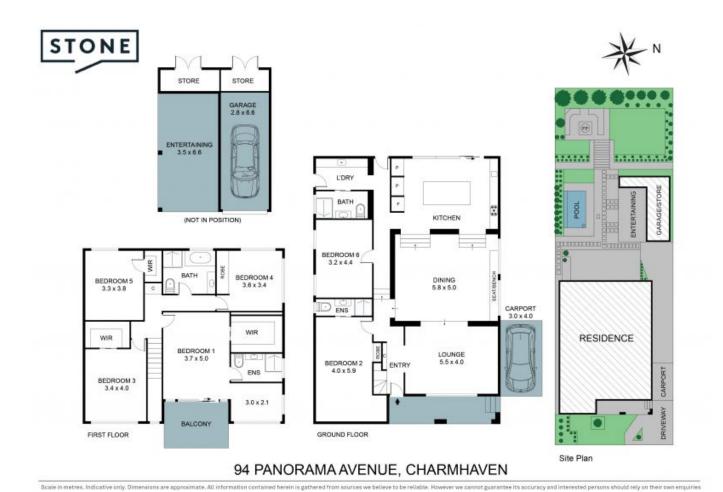

## Stunning family entertainer with water views

To apply for this property, please visit tenantoptions.com.au

This home has been totally transformed into a state of the art masterpiece with fastidious attentional to detail and quality features throughout. The carefully considered floorplan delivers a luxury enviable coastal lifestyle. With multiple bedrooms and bathrooms throughout this abode is perfect for growing families.

- Master bedroom with luxurious ensuite, walk in robe, study nook, private balcony
- Quality kitchen with Caesar stone benchtop's, soft close doors, and dishwasher

- Outdoor oasis, inground swimming pool, multiple entertaining areas, manicured gardens

- Downstairs master bedroom, ensuite, sunken living with travertine flooring
- Side access to the rear of the property
- Single car garage
- Alfresco area
- Approximately 696sqm fully fenced block

Price: