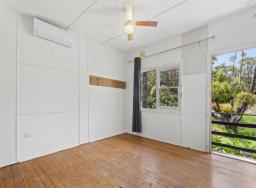

- Level 519 sqm of land, zoned R2, Low density residential
- Block dimensions 12.19 x 42.67
- Currently tenanted for \$420 per week
- North facing from the front
- 2 bedroom house with 1 bathroom upstairs
- Partially updated bathroom
- Basic kitchen with open plan living space
- Timber floor boards and rear entertaining deck