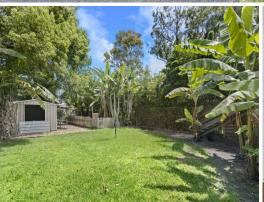

- Level 519 sqm of land, zoned R2, Low density residential
- Block dimensions 12.19 x 42.67
- Currently tenanted for \$420 per week
- North facing from the front
- 2 bedroom house with 1 bathroom upstairs
- Partially updated bathroom
- Basic kitchen with open plan living space
- Timber floor boards and rear entertaining deck