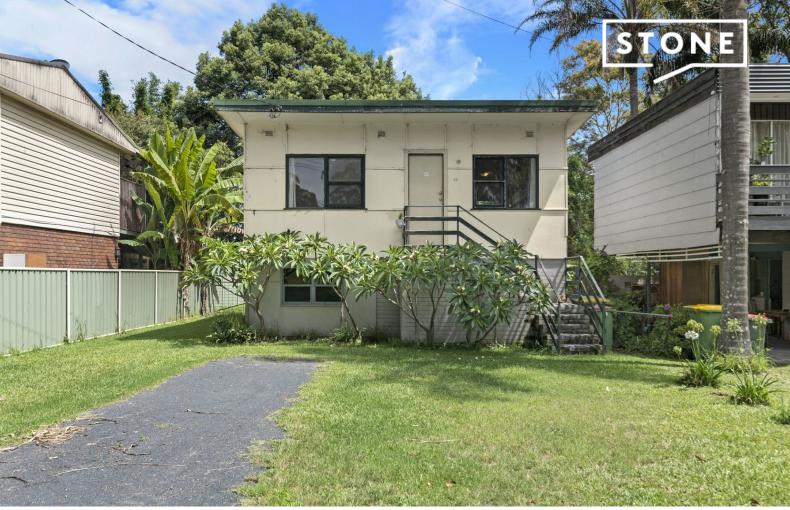

## Investment opportunity!

Brilliantly located in a highly sought-after pocket of Erina within walking distance to all the area's leading amenities, this property is your opportunity to improve or start again! Positioned opposite Erina Creek with a simple home and a level block of land this property is a must to inspect!

- Level 519 sqm of land, zoned R2, Low density residential
- Block dimensions 12.19 x 42.67
- Currently tenanted for \$420 per week
- North facing from the front
- 2 bedroom house with 1 bathroom upstairs
- Partially updated bathroom
- Basic kitchen with open plan living space
- Timber floor boards and rear entertaining deck