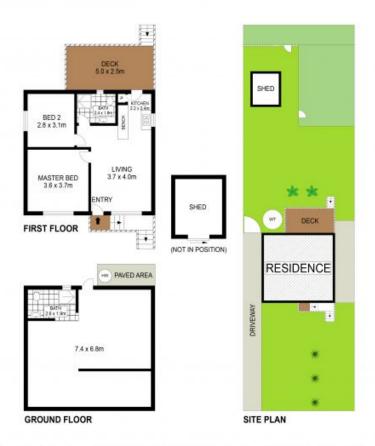

- Level 519 sqm of land, zoned R2, Low density residential
- Block dimensions 12.19 x 42.67
- Currently tenanted for \$420 per week
- North facing from the front
- 2 bedroom house with 1 bathroom upstairs
- Partially updated bathroom
- Basic kitchen with open plan living space
- Timber floor boards and rear entertaining deck

**Price:** \$780,000

Council Rates: \$1,516.53/year (approx)
Water Rates: \$720.32/year (approx)

Christel Renton
0417 208 314

**Zen Frediani** 0499 266 252

The floor plans a most is scale; measurements are indicative and in metres. Extensive elements are not impossible, accurate the quaranteed of accusance and every an their own enquiries. All other information provided has been collected from reliable sources but cannot be quaranteed of accusance.