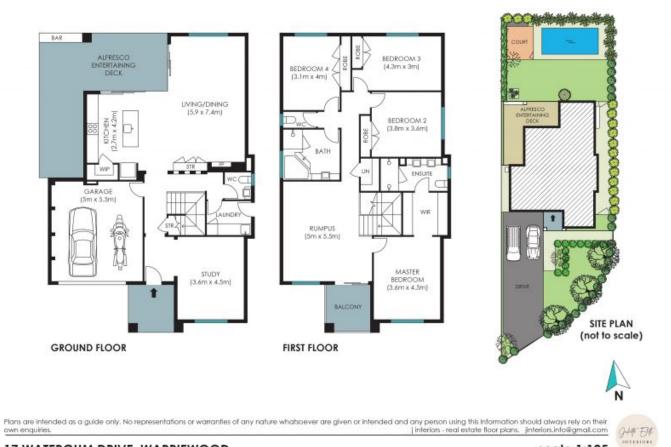

pular Shearwater Estate, is perfectly positioned within its tranquil and private setting, overlooking the serene bushland reserve.

Be spoilt with picturesque bush walks and bike trails through the Warriewood Wetlands and enjoy the convenience of nearby beaches, shops, schools, restaurants and cafes.

This impressive and well-designed home ticks all the boxes.

- Features include:
- Four generous sized bedrooms complete with built in wardrobes and ceiling fans
- Luxury size master bedroom with walk in robe and ensuite
- Generous open plan living and dining spaces seamlessly connecting to undercover outdoor entertaining areas

- Gas fireplace to living area

- Level lawns and easy-care gardens

Mary Rowley 0406 137 457

SOLD

\$157.00 p/q

Council Rates: \$508.00 p/q

Price:

Water Rates:



17 WATERGUM DRIVE, WARRIEWOOD

scale 1:125