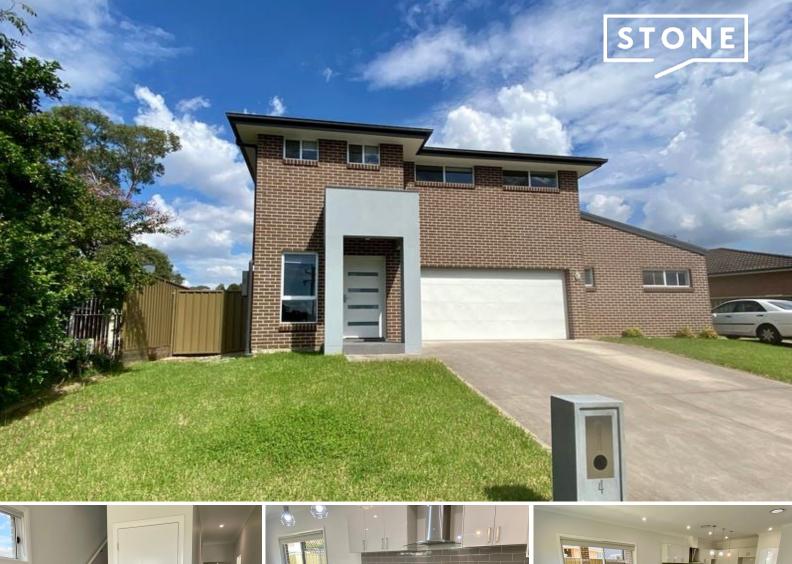

## 4 Golden Grove Bligh Park, NSW

## 4 Bedroom Family Home

This stunning family home is located at the front of Bligh Park only a short walk to local shops, schools and sporting facilities. Featuring 4 Bedrooms all with built-in wardrobes Master bedroom with ensuite and walk-in robe Modern kitchen with loads of cupboard space, dishwasher and gas cooking Ducted air conditioning Open plan living Family bathroom upstairs with bath Powder room downstairs Internal Laundry Double car garage with internal access 600m to local shops 900m to Chisholm Catholic Primary & Bede Polding College 1.5 km to Bligh Park Public School 1 km to Windsor Wolves Leagues Club

 Price:
 \$800 pw

 Available Date:
 03/05/2024

2 덴

ഫ

4