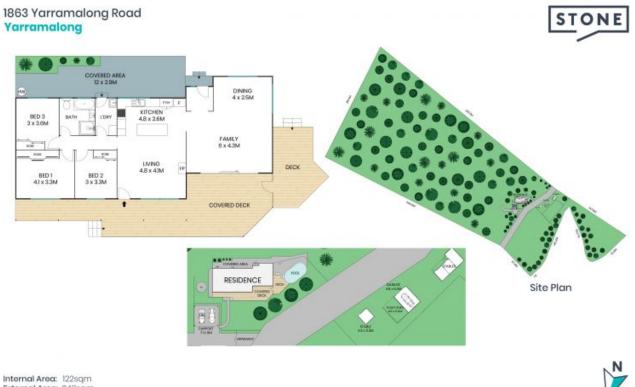

AUCTION

Trista Middlebrook 02 4315 2922

Internal Area: 122sqm External Area: 246sqm Land Area: 7.87Ha

The site plan and floor plan are not to scale; measurements are indicative and in metres. Bushes and trees are placed for illustration purposes. Plans should not be relied on. Interested parties should make and rely on their own enquiries. All other information provided has been collected from reliable sources but cannot be guaranteed for accuracy.