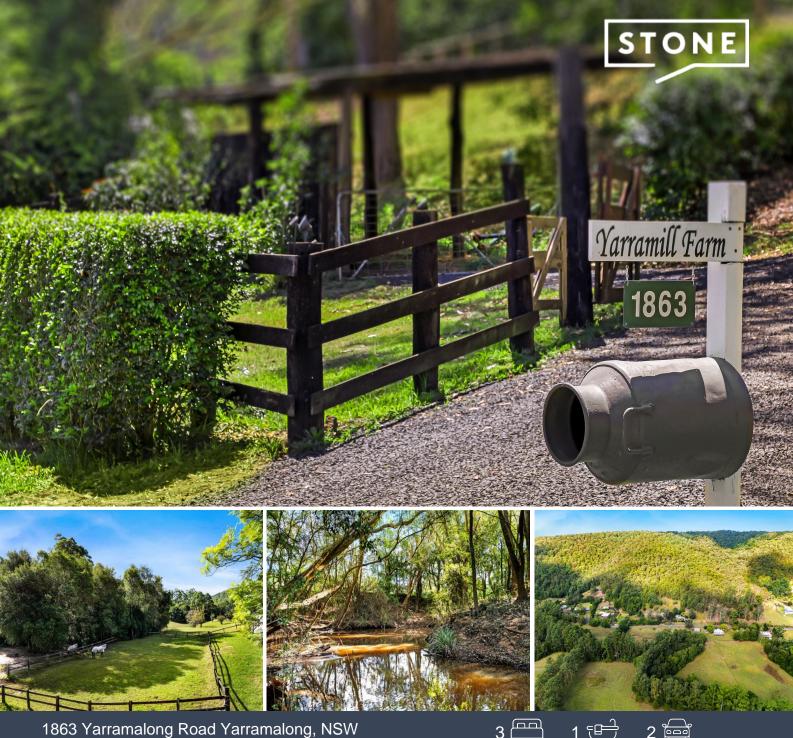

## 1863 Yarramalong Road Yarramalong, NSW

## "Yarramill Farm" on Wyong River

Escape to "Yarramill Farm" beside the tranquil Wyong River. Here you will discover an enchanting retreat where your family and companions can play. Nestled within the serene Yarramalong Valley, this versatile property spans over 19 acres of land, offering a blend of comfort, functionality, and abundant space tailored to your lifestyle.

Step into picture-perfect scenes as children frolic in the above-ground pool or around the spacious yard, while you unwind on the covered entertaining deck, enveloped in serenity.

The residence has three generously sized bedrooms featuring built-in wardrobes and ceiling fans. The two spacious living areas provide opportunity for relaxation and entertainment. The adjacent covered deck is north-facing and ideal for gatherings or quiet moments bathed in sunlight.

Indulge in the equestrian lifestyle with equine training arena, fenced paddocks and yards, stables, sheds, and carports....

Within just 2 kilometres is the picturesque Yarramalong Village. Local facilities here inc...