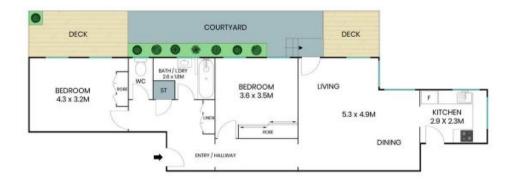

## Features:

- To be freshly painted prior to tenancy commencing
- Floorboards throughout
- Spacious combined lounge and dining room
- Large entertainer's courtyard with stunning Harbour Bridge and city skyline views
- Well-designed kitchen with gas cooking, dishwasher and views of the Harbour Bridge
- Two generous sized bedrooms, both with built in robes
- Well sized bathroom with separate toilet and Internal laundry
- Single undercover car space and security intercom upon entry

**Price:** \$850.00 pw **Available Date:** 18/03/2023

Christine O'Connell 0456 931 002

Ellie McClenaghan
0479 129 887

The site plan and floor plan are not to scale; measurements are indicative and in metres. Bushes and trees are placed for illustration purposes. Plans should not be relied on. Interested parties should make and rely on their own enquiries. All other information provided has been collected from reliable sources but cannot be guaranteed for accuracy.