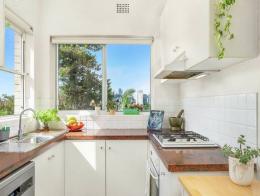

## Features:

- To be freshly painted prior to tenancy commencing
- Floorboards throughout
- Spacious combined lounge and dining room
- Large entertainer's courtyard with stunning Harbour Bridge and city skyline views
- Well-designed kitchen with gas cooking, dishwasher and views of the Harbour Bridge
- Two generous sized bedrooms, both with built in robes
- Well sized bathroom with separate toilet and Internal laundry
- Single undercover car space and security intercom upon entry