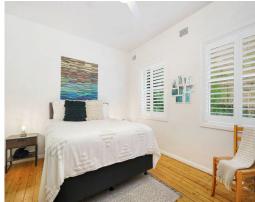

## Features:

- To be freshly painted prior to tenancy commencing
- Floorboards throughout
- Spacious combined lounge and dining room
- Large entertainer's courtyard with stunning Harbour Bridge and city skyline views
- Well-designed kitchen with gas cooking, dishwasher and views of the Harbour Bridge
- Two generous sized bedrooms, both with built in robes
- Well sized bathroom with separate toilet and Internal laundry
- Single undercover car space and security intercom upon entry