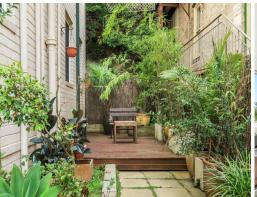

## Features:

- To be freshly painted prior to tenancy commencing
- Floorboards throughout
- Spacious combined lounge and dining room
- Large entertainer's courtyard with stunning Harbour Bridge and city skyline views
- Well-designed kitchen with gas cooking, dishwasher and views of the Harbour Bridge
- Two generous sized bedrooms, both with built in robes
- Well sized bathroom with separate toilet and Internal laundry
- Single undercover car space and security intercom upon entry