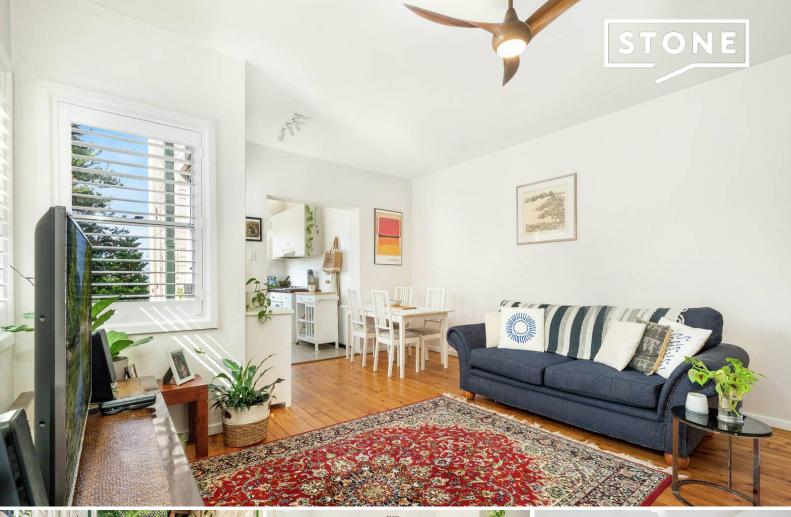

## Delightful Courtyard Apartment with City Views

Application approved and deposit taken

This delightful, light and airy two-bedroom residence is located in a private and quiet position in 'Beechview', a boutique security building only a moments' walk to Neutral Bay & North Sydney's local shops, cafes, restaurants and public transport.

## Features:

- To be freshly painted prior to tenancy commencing
- Floorboards throughout
- Spacious combined lounge and dining room
- Large entertainer's courtyard with stunning Harbour Bridge and city skyline views
- Well-designed kitchen with gas cooking, dishwasher and views of the Harbour Bridge
- Two generous sized bedrooms, both with built in robes
- Well sized bathroom with separate toilet and Internal laundry
- Single undercover car space and security intercom upon entry