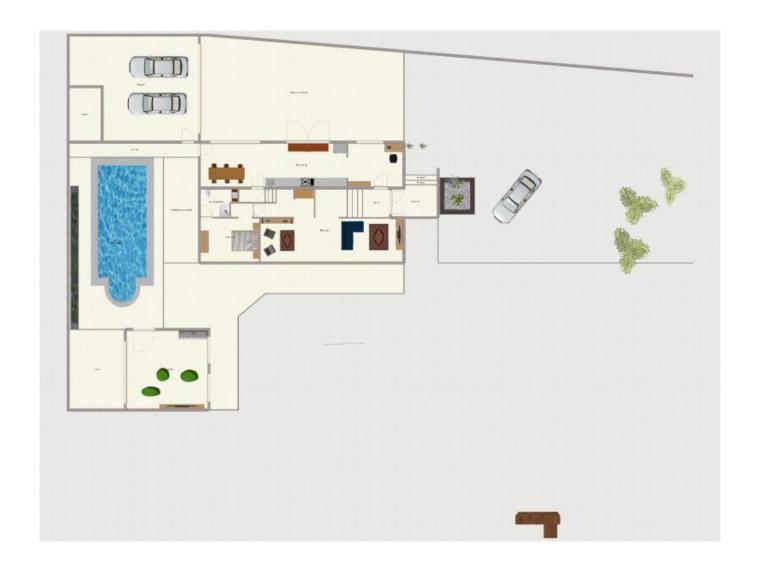

## Bali-style family living amid lush gardens - Price range \$1200 or \$1500 (including granny flat)

This versatile floor plan is perfect for families of all sizes. With its light-filled living areas and neutral colour palette, it creates a warm and welcoming atmosphere throughout the home. The layout is optimized for socializing and relaxation, while still providing ample space for privacy. Generously sized bedrooms and well-appointed bathrooms ensure everyone in the family has the comfort and convenience they need.

## Features include:

- Price range optional \$1200 or \$1500 (including self-contained granny flat)
- Generous block of land with natural amid lush gardens and wide frontage
- Gourmet kitchen with high-end appliances, stone benchtops, and ample storage space
- Private master suite with ensuite and direct access to terrace
- Three newly renovated generous sized bedrooms, one with ensuite on lower level
- Large contemporary bathroom with separate bath and shower