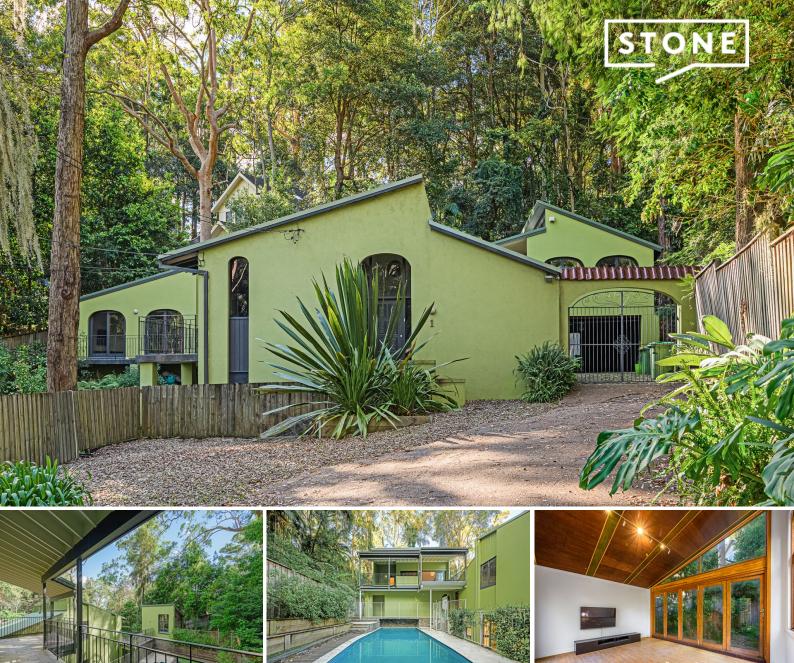

## Bali-style family living amid lush gardens - Price range \$1200 or \$1500 (including granny flat)

This versatile floor plan is perfect for families of all sizes. With its light-filled living areas and neutral colour palette, it creates a warm and welcoming atmosphere throughout the home. The layout is optimized for socializing and relaxation, while still providing ample space for privacy. Generously sized bedrooms and well-appointed bathrooms ensure everyone in the family has the comfort and convenience they need.

## Features include:

- Price range optional \$1200 or \$1500 (including self-contained granny flat)
- Generous block of land with natural amid lush gardens and wide frontage
- Gourmet kitchen with high-end appliances, stone benchtops, and ample storage space
- Private master suite with ensuite and direct access to terrace
- Three newly renovated generous sized bedrooms, one with ensuite on lower level
- Large contemporary bathroom with separate bath and shower