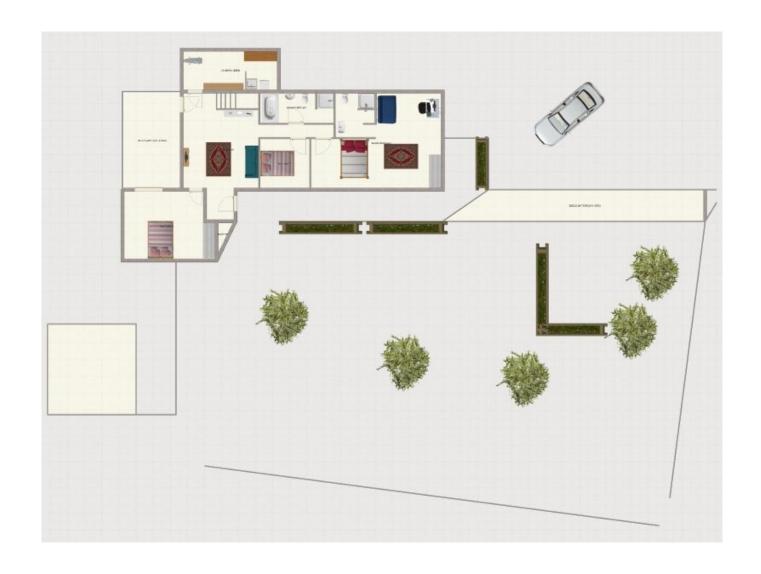

## Bali-style family living amid lush gardens - Price range \$1200 or \$1500 (including granny flat)

This versatile floor plan is perfect for families of all sizes. With its light-filled living areas and neutral colour palette, it creates a warm and welcoming atmosphere throughout the home. The layout is optimized for socializing and relaxation, while still providing ample space for privacy. Generously sized bedrooms and well-appointed bathrooms ensure everyone in the family has the comfort and convenience they need.

## Features include:

- Price range optional \$1200 or \$1500 (including self-contained granny flat)
- Generous block of land with natural amid lush gardens and wide frontage
- Gourmet kitchen with high-end appliances, stone benchtops, and ample storage space
- Private master suite with ensuite and direct access to terrace
- Three newly renovated generous sized bedrooms, one with ensuite on lower level
- Large contemporary bathroom with separate bath and shower