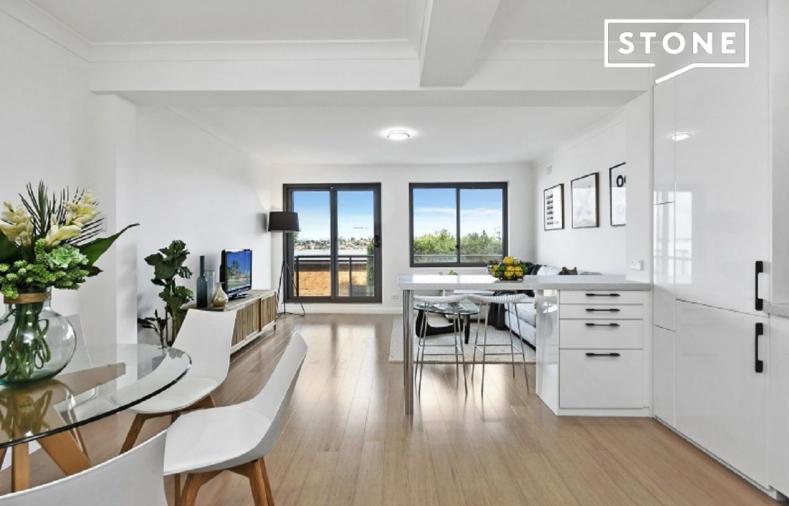

## Three bedroom apartment with superb views

This three bedroom is situated on the first floor and boasts the additional benefits of a balcony with a district outlook. It is located in a security access building in a highly sought after location. Nestled neatly between Queenscliff and Freshwater beaches, cafes and public transport.

- First floor apartment in security access building
- Three spacious bedrooms, all with built-in robes
- Separate W.C. to bathroom, internal laundry facilities
- Timber flooring in living areas, single lock-up garage
- Close proximity to public transport, beaches and cafes