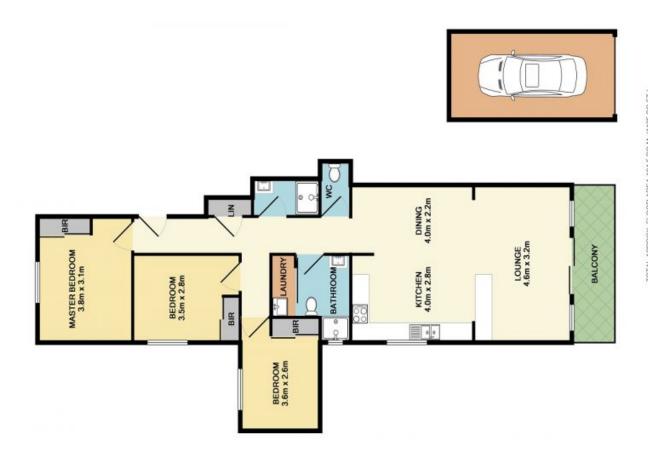

- First floor apartment in security access building
- Three spacious bedrooms, all with built-in robes
- Separate W.C. to bathroom, internal laundry facilities
- Timber flooring in living areas, single lock-up garage
- Close proximity to public transport, beaches and cafes

Price: \$1150 per week

**Bond:** \$4,600 **Available Date:** 21/03/2023

TOTAL, APPROX. FLOOR AREA 104.5 SQ.M. (1125 SQ.FT.)
White every attempt has been made be resulted the center of the bockmarp of the flow plant noctamed hene, measurements of docss, warrises, room said sery offer litema are suppressed only and advanda be used as each by any prospective prospective processed only and defound be used as each by any prospective purchaser. The services, systems and appliances shown have one been been been and no quanameter as to be the operation of the defound be given and the plant which we required the defound be given.