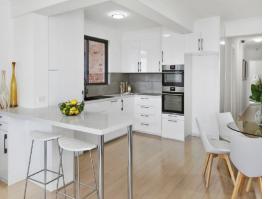

- First floor apartment in security access building
- Three spacious bedrooms, all with built-in robes
- Separate W.C. to bathroom, internal laundry facilities
- Timber flooring in living areas, single lock-up garage
- Close proximity to public transport, beaches and cafes