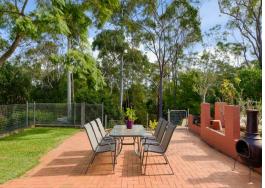

## Ready comfort & potential with Lane Cove bush view

Celebrate the great outdoors on approx. 1083sqm of land immersed in views of Lane Cove National Park to the rear. Family-friendly home, catering to multi-gen lifestyles with distinct fifth bedroom and ensuite. Impressively renovated bathroom, a modern gas and Caesarstone kitchen, and fresh paint. Entertain across the paved alfresco in the landscaped garden. Scope to further personalise or capitalise in conservation free zone. Direct bus to Killara High.

- Renovated original home perfect to unpack and enjoy straight away
- Non-conservation area, opportunity to further enhance the view (STCA)
- Freshened with new paint, lovely original timber floors, flow to balcony
- Open and airy lounge and dining, light-filled sunroom or multi-zone study
- Caesarstone kitchen, w.i. pantry, gas cooktop, oven, m'wave, Miele dishwasher
- Five bedrooms, b.i. robes, downstairs in-law or teen room with an ensuite
- Luxurious main bathroom, deep bath, shower, storage, internal laundry
- Downstairs rumpus opens to the garden and expansive entertainer's terrace