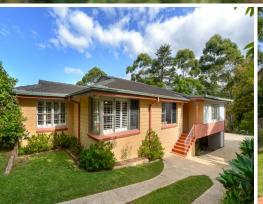

## Ready comfort & potential with Lane Cove bush view

Celebrate the great outdoors on approx. 1083sqm of land immersed in views of Lane Cove National Park to the rear. Family-friendly home, catering to multi-gen lifestyles with distinct fifth bedroom and ensuite. Impressively renovated bathroom, a modern gas and Caesarstone kitchen, and fresh paint. Entertain across the paved alfresco in the landscaped garden. Scope to further personalise or capitalise in conservation free zone. Direct bus to Killara High.

- Renovated original home perfect to unpack and enjoy straight away
- Non-conservation area, opportunity to further enhance the view (STCA)
- Freshened with new paint, lovely original timber floors, flow to balcony
- Open and airy lounge and dining, light-filled sunroom or multi-zone study
- Caesarstone kitchen, w.i. pantry, gas cooktop, oven, m'wave, Miele dishwasher
- Five bedrooms, b.i. robes, downstairs in-law or teen room with an ensuite
- Luxurious main bathroom, deep bath, shower, storage, internal laundry
- Downstairs rumpus opens to the garden and expansive entertainer's terrace