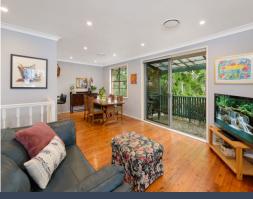

## Ready comfort & potential with Lane Cove bush view

Celebrate the great outdoors on approx. 1083sqm of land immersed in views of Lane Cove National Park to the rear. Family-friendly home, catering to multi-gen lifestyles with distinct fifth bedroom and ensuite. Impressively renovated bathroom, a modern gas and Caesarstone kitchen, and fresh paint. Entertain across the paved alfresco in the landscaped garden. Scope to further personalise or capitalise in conservation free zone. Direct bus to Killara High.

- Renovated original home perfect to unpack and enjoy straight away
- Non-conservation area, opportunity to further enhance the view (STCA)
- Freshened with new paint, lovely original timber floors, flow to balcony
- Open and airy lounge and dining, light-filled sunroom or multi-zone study
- Caesarstone kitchen, w.i. pantry, gas cooktop, oven, m'wave, Miele dishwasher
- Five bedrooms, b.i. robes, downstairs in-law or teen room with an ensuite
- Luxurious main bathroom, deep bath, shower, storage, internal laundry
- Downstairs rumpus opens to the garden and expansive entertainer's terrace