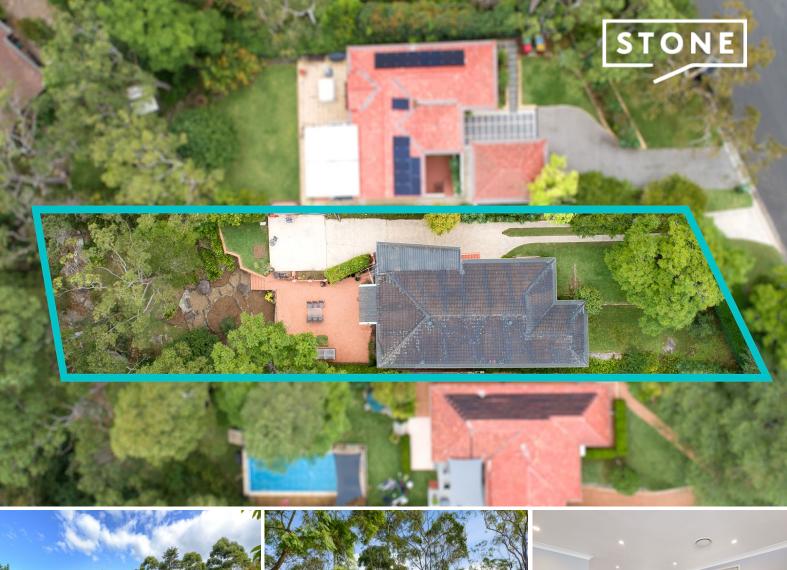

22 Terrace Road Killara, NSW

5 📛

2 5号

## Ready comfort & potential with Lane Cove bush view

Celebrate the great outdoors on approx. 1083sqm of land immersed in views of Lane Cove National Park to the rear. Family-friendly home, catering to multi-gen lifestyles with distinct fifth bedroom and ensuite. Impressively renovated bathroom, a modern gas and Caesarstone kitchen, and fresh paint. Entertain across the paved alfresco in the landscaped garden. Scope to further personalise or capitalise in conservation free zone. Direct bus to Killara High.

- Renovated original home perfect to unpack and enjoy straight away
- Non-conservation area, opportunity to further enhance the view (STCA)
- Freshened with new paint, lovely original timber floors, flow to balcony
- Open and airy lounge and dining, light-filled sunroom or multi-zone study
- Caesarstone kitchen, w.i. pantry, gas cooktop, oven, m'wave, Miele dishwasher
- Five bedrooms, b.i. robes, downstairs in-law or teen room with an ensuite
- Luxurious main bathroom, deep bath, shower, storage, internal laundry
- Downstairs rumpus opens to the garden and expansive entertainer's terrace