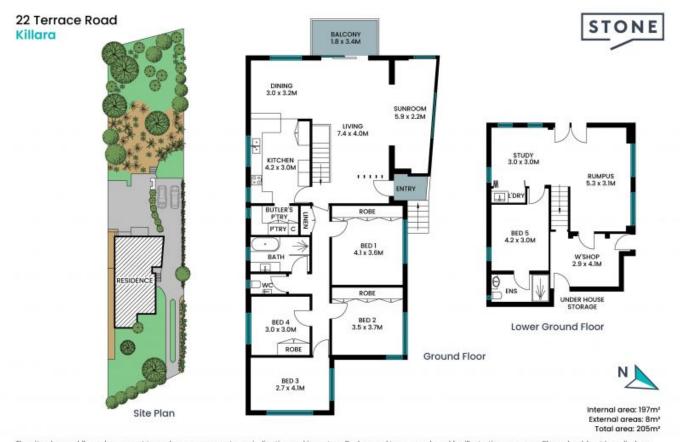

- Renovated original home perfect to unpack and enjoy straight away
- Non-conservation area, opportunity to further enhance the view (STCA)
- Freshened with new paint, lovely original timber floors, flow to balcony
- Open and airy lounge and dining, light-filled sunroom or multi-zone study
- Caesarstone kitchen, w.i. pantry, gas cooktop, oven, m'wave, Miele dishwasher
- Five bedrooms, b.i. robes, downstairs in-law or teen room with an ensuite
- Luxurious main bathroom, deep bath, shower, storage, internal laundry
- Downstairs rumpus opens to the garden and expansive entertainer's terrace

Price:

Contact Agent

Steven Kourdis 0402 555 675

**Christopher Smith** 0432 369 197

The site plan and floor plan are not to scale; measurements are indicative and in metres. Bushes and trees are placed for illustration purposes. Plans should not be relied on. Interested parties should make and rely on their own enquiries. All other information provided has been collected from reliable sources but cannot be guaranteed for accuracy.