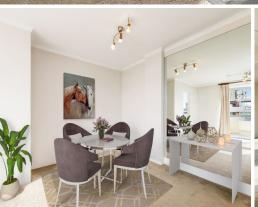

## Features include:

- Expansive L shape living and dining area with study nook
- Sun washed kitchen with plenty of storage
- Bedroom with built-in wardrobe and ensuite
- Air conditioning optinional
- Spacious covered balcony overlooking district views
- Tidy bathroom with bathtub. Internal laundry and linen cupboard
- Full brick security block with security intercom and lift access  $% \left( 1\right) =\left( 1\right) \left( 1\right)$
- Secure undercover car space right next to the entrance door