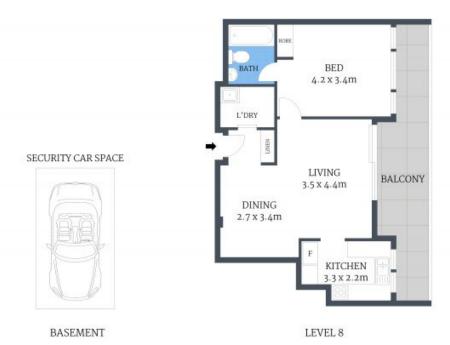

## Features include:

- Expansive L shape living and dining area with study nook
- Sun washed kitchen with plenty of storage
- Bedroom with built-in wardrobe and ensuite
- Air conditioning optinional
- Spacious covered balcony overlooking district views
- Tidy bathroom with bathtub. Internal laundry and linen cupboard
- Full brick security block with security intercom and lift access  $% \left( 1\right) =\left( 1\right) \left( 1\right)$
- Secure undercover car space right next to the entrance door

Living 73sqm Parking 15sqm Total 88sqm