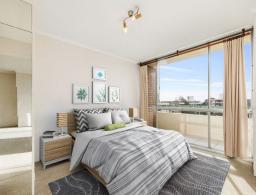

## Features include:

- Expansive L shape living and dining area with study nook
- Sun washed kitchen with plenty of storage
- Bedroom with built-in wardrobe and ensuite
- Air conditioning optinional
- Spacious covered balcony overlooking district views
- Tidy bathroom with bathtub. Internal laundry and linen cupboard
- Full brick security block with security intercom and lift access  $% \left( 1\right) =\left( 1\right) \left( 1\right)$
- Secure undercover car space right next to the entrance door