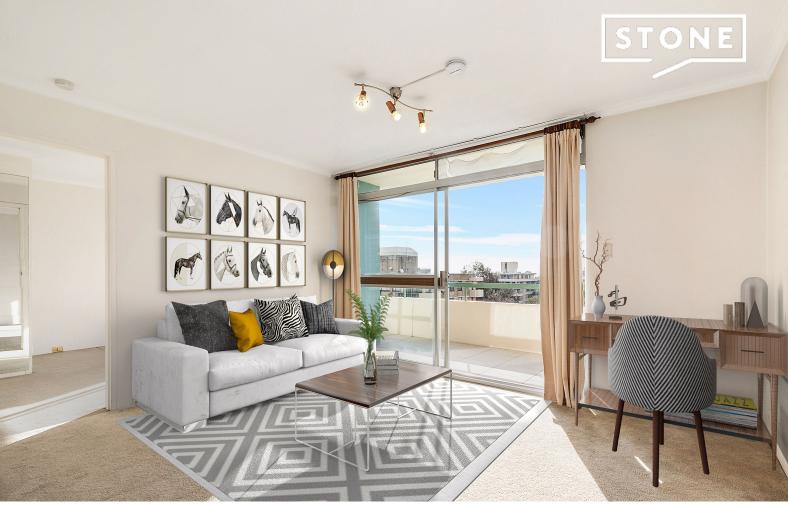

## **Super Central location**

Enjoying unrivalled convenience in the heart of Chatswood's business district. Situated close to Chatswood Chase, Chatswood Westfield, and station, it's north-east facing windows across the apartment offer plenty of natural light to every room. This bright and airy apartment offers private living and the much-needed convenient lifestyle.

## Features include:

- Expansive L shape living and dining area with study nook
- Sun washed kitchen with plenty of storage
- Bedroom with built-in wardrobe and ensuite
- Air conditioning optinional
- Spacious covered balcony overlooking district views
- Tidy bathroom with bathtub. Internal laundry and linen cupboard
- Full brick security block with security intercom and lift access  $% \left( 1\right) =\left( 1\right) \left( 1\right)$
- Secure undercover car space right next to the entrance door