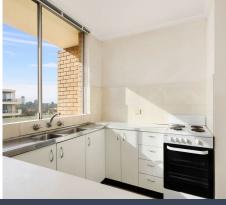

## Features include:

- Expansive L shape living and dining area with study nook
- Sun washed kitchen with plenty of storage
- Bedroom with built-in wardrobe and ensuite
- Air conditioning optinional
- Spacious covered balcony overlooking district views
- Tidy bathroom with bathtub. Internal laundry and linen cupboard
- Full brick security block with security intercom and lift access  $% \left( 1\right) =\left( 1\right) \left( 1\right)$
- Secure undercover car space right next to the entrance door