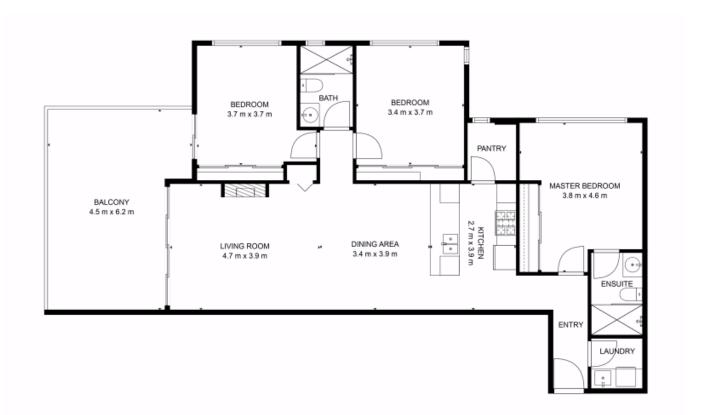

## Single level apartment

This modern single-level apartment offers a northerly aspect over the Terrigal bowl with partial ocean views. Offering raked ceilings and light filled open plan living spaces, flowing effortlessly to a large private balcony. Enjoy a BBQ on the sun filled deck or cozy up by the fire in winter, this home is a space to entertain all year round. Comprising of three bedrooms all including built in robes, with a modern kitchen featuring a butler's pantry.

Located a short walk to Terrigal beach and esplanade filled with bustling cafes and restaurants. This unit is the ideal holiday investment or for those looking to call Terrigal home.

- Ducted air conditioning; open plan living spaces with views of Terrigal bowl
- Raked ceilings offering light-filled interiors
- Featuring a modern kitchen with butler's pantry
- Located a short walk to Terrigal beach and bustling esplanade.
- Large sun filled private alfresco area
- Modern single-level apartment with 3 generous-sized bedrooms

**Price:** \$1,180,000

**Council Rates:** \$1,089.00/year (approx) **Water Rates:** \$773.38/year (approx)

Brent Pilkington 0410 872 541

**David Lyle** 0408 440 010

9/65 SCENIC HIGHWAY, TERRIGAL

PLEASE NOTE: These Floorplan + Site Plans have been generated for marketing purposes and are to be used as a guide only. While all care is taken, no guarantee can be given in respect of accuracy, sizes and dimensions are approximate, actual may vary.

9/65 SCENIC HIGHWAY, TERRIGAL