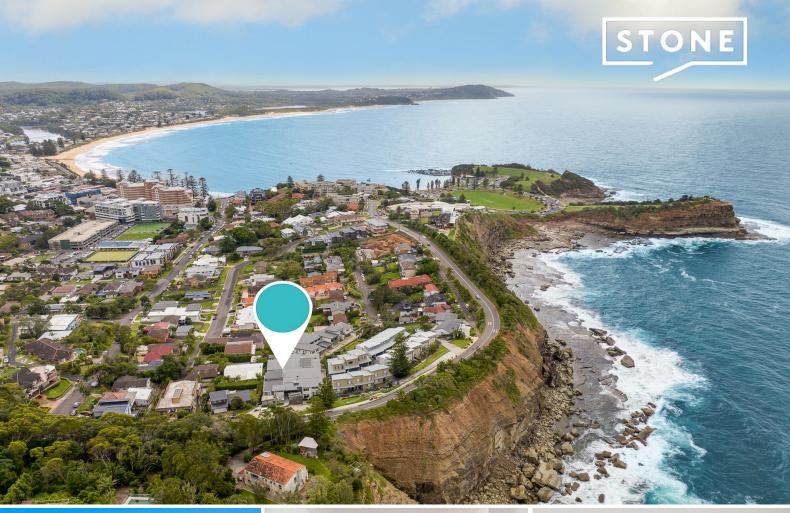

9/65 Scenic Highway Terrigal, NSW

3 🚞

2 5号

Located a short walk to Terrigal beach and esplanade filled with bustling cafes and restaurants. This unit is the ideal holiday investment or for those looking to call Terrigal home.

- Ducted air conditioning; open plan living spaces with views of Terrigal bowl
- Raked ceilings offering light-filled interiors
- Featuring a modern kitchen with butler's pantry
- Located a short walk to Terrigal beach and bustling esplanade.
- Large sun filled private alfresco area
- Modern single-level apartment with 3 generous-sized bedrooms