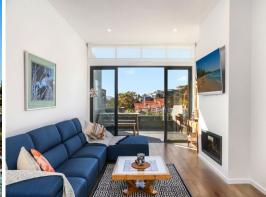

## Single level apartment

This modern single-level apartment offers a northerly aspect over the Terrigal bowl with partial ocean views. Offering raked ceilings and light filled open plan living spaces, flowing effortlessly to a large private balcony. Enjoy a BBQ on the sun filled deck or cozy up by the fire in winter, this home is a space to entertain all year round. Comprising of three bedrooms all including built in robes, with a modern kitchen featuring a butler's pantry.

Located a short walk to Terrigal beach and esplanade filled with bustling cafes and restaurants. This unit is the ideal holiday investment or for those looking to call Terrigal home.

- Ducted air conditioning; open plan living spaces with views of Terrigal bowl
- Raked ceilings offering light-filled interiors
- Featuring a modern kitchen with butler's pantry
- Located a short walk to Terrigal beach and bustling esplanade.
- Large sun filled private alfresco area
- Modern single-level apartment with 3 generous-sized bedrooms