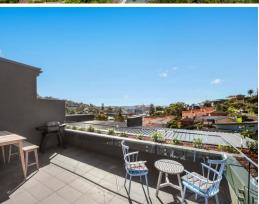

## Single level apartment

This modern single-level apartment offers a northerly aspect over the Terrigal bowl with partial ocean views. Offering raked ceilings and light filled open plan living spaces, flowing effortlessly to a large private balcony. Enjoy a BBQ on the sun filled deck or cozy up by the fire in winter, this home is a space to entertain all year round. Comprising of three bedrooms all including built in robes, with a modern kitchen featuring a butler's pantry.

Located a short walk to Terrigal beach and esplanade filled with bustling cafes and restaurants. This unit is the ideal holiday investment or for those looking to call Terrigal home.

- Ducted air conditioning; open plan living spaces with views of Terrigal bowl
- Raked ceilings offering light-filled interiors
- Featuring a modern kitchen with butler's pantry
- Located a short walk to Terrigal beach and bustling esplanade.
- Large sun filled private alfresco area
- Modern single-level apartment with 3 generous-sized bedrooms