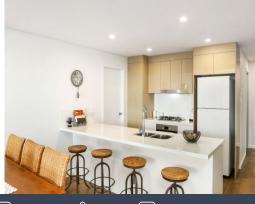

## Single level apartment

This modern single-level apartment offers a northerly aspect over the Terrigal bowl with partial ocean views. Offering raked ceilings and light filled open plan living spaces, flowing effortlessly to a large private balcony. Enjoy a BBQ on the sun filled deck or cozy up by the fire in winter, this home is a space to entertain all year round. Comprising of three bedrooms all including built in robes, with a modern kitchen featuring a butler's pantry.

Located a short walk to Terrigal beach and esplanade filled with bustling cafes and restaurants. This unit is the ideal holiday investment or for those looking to call Terrigal home.

- Ducted air conditioning; open plan living spaces with views of Terrigal bowl
- Raked ceilings offering light-filled interiors
- Featuring a modern kitchen with butler's pantry
- Located a short walk to Terrigal beach and bustling esplanade.
- Large sun filled private alfresco area
- Modern single-level apartment with 3 generous-sized bedrooms