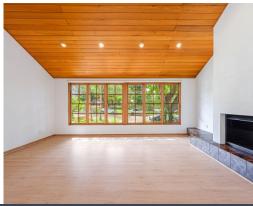

## Features include:

- Elite tennis court estate set across a superb stretch of land
- Palatial interiors, lounge with soaring pitched ceiling and Jetmaster fire
- Spectacular family room with pool view, formal and casual dining options
- Stunning billiard and media lounge
- Spotless open plan kitchen, gas cooktop, oven, grill, dishwasher and servery/bar
- Five sumptuous bedrooms, four with the luxury of ensuites
- Choice of master bedroom, one with a spa, shower and deluxe marble vanity
- Exquisite high ceilings, feature timbers, rich carpeting, double entry hall