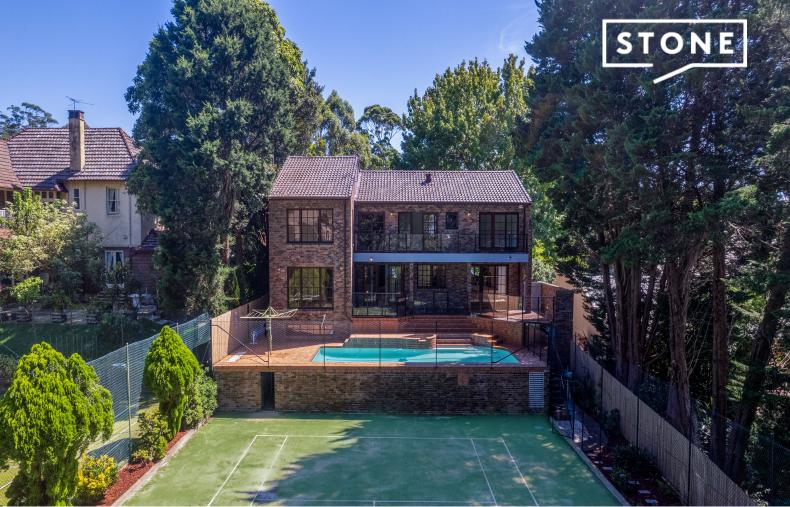

## Lavish tennis court estate built on a grand scale

A spectacular showpiece of exquisite modern design, in one of Killara's finest streets, this grand tennis estate offers an extravagant lifestyle with an oversized interior layout. High-quality double brick and concrete slab construction underpins elegant living and lavish entertaining spaces. Endlessly versatile for multi-generational living. Ensuite bedrooms.

## Features include:

- Elite tennis court estate set across a superb stretch of land
- Palatial interiors, lounge with soaring pitched ceiling and Jetmaster fire
- Spectacular family room with pool view, formal and casual dining options
- Stunning billiard and media lounge
- Spotless open plan kitchen, gas cooktop, oven, grill, dishwasher and servery/bar
- Five sumptuous bedrooms, four with the luxury of ensuites
- Choice of master bedroom, one with a spa, shower and deluxe marble vanity
- Exquisite high ceilings, feature timbers, rich carpeting, double entry hall