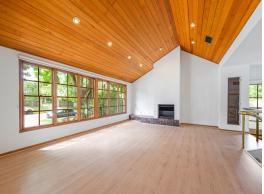

## Features include:

- Elite tennis court estate set across a superb stretch of land
- Palatial interiors, lounge with soaring pitched ceiling and Jetmaster fire
- Spectacular family room with pool view, formal and casual dining options
- Stunning billiard and media lounge
- Spotless open plan kitchen, gas cooktop, oven, grill, dishwasher and servery/bar
- Five sumptuous bedrooms, four with the luxury of ensuites
- Choice of master bedroom, one with a spa, shower and deluxe marble vanity
- Exquisite high ceilings, feature timbers, rich carpeting, double entry hall