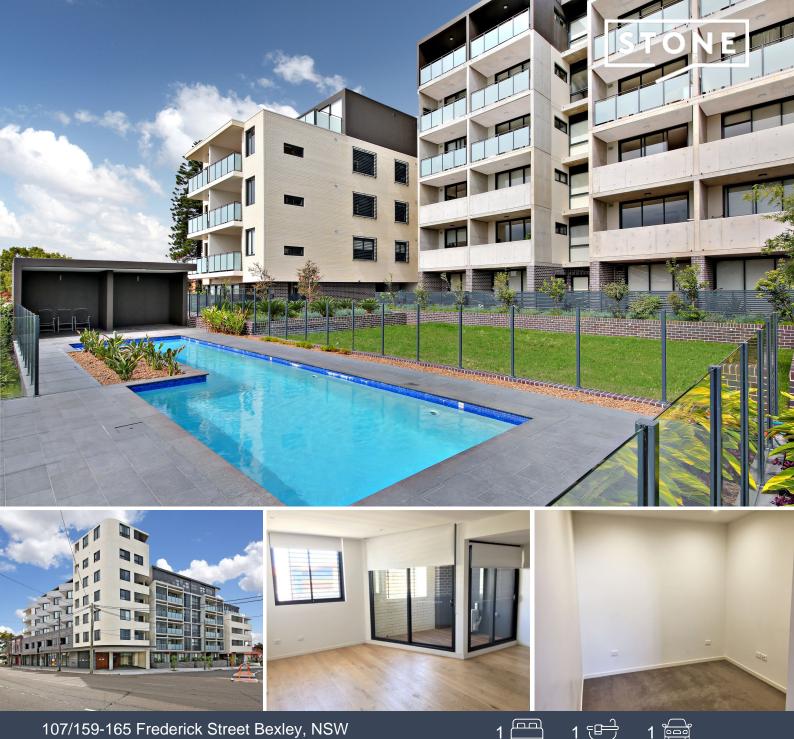

## Architecturally designed modern one bedroom apartment

Designed by Fox Johnston Architects, The Chandler building puts innovative design, quality and style at the fore. Be sure to take advantage of the resort-style pool, barbecue area and lawns.It's within walking distance of Rockdale station, and there's a bus stop, shops, cafes and schools on its doorstep.

- One spacious bedrooms with mirrored built-in wardrobe
- Luxurious hotel-style bathroom
- Internal laundry, dryer included
- Air conditioning
- Secure parking space
- Modern kitchen with stainless steel appliance, gas cooking & dishwasher
- Floorboards
- Private Balcony