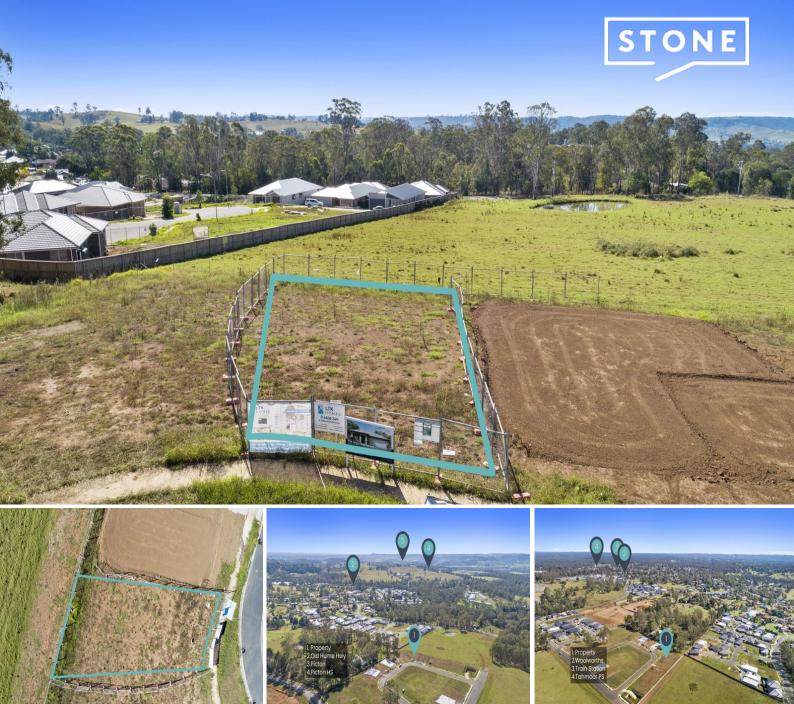

## 25 Teale Circuit Tahmoor, NSW

## Registered & ready to build.

Perfectly positioned on top of the hill, with sweeping views of Tahmoor, sits this well appointed block and an unbeatable location.

\*Display home currently available at Menangle Park

The land has been registered and ready to build on. Buy with a split contract and save on Stamp Duty.

Set in a cul-de-saq location of only 25 blocks, this boutique subdivision will be full of brand new homes with sweeping views of the district. Northern facing backyard and outdoor entertaining will give you so many options

Only minutes to Tahmoor central, shops, medical centre, trains and schools, this is the idyllic location for your next family home, or astute investment with a full depreciation schedule.

Cameron Mitchell 0439 185 740