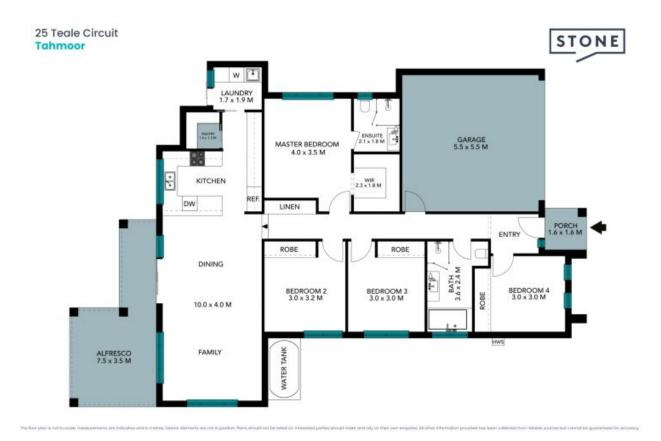

Price:

\$435,000

The floor plan is not to scale; measurements are indicative and in metres. All features included in this 3D plan are for inspiration purposes only. This is not an exact replica of the property or the position of exterior elements. Plans should not be relied on. Interested parties should make and rely on their own enquiries.