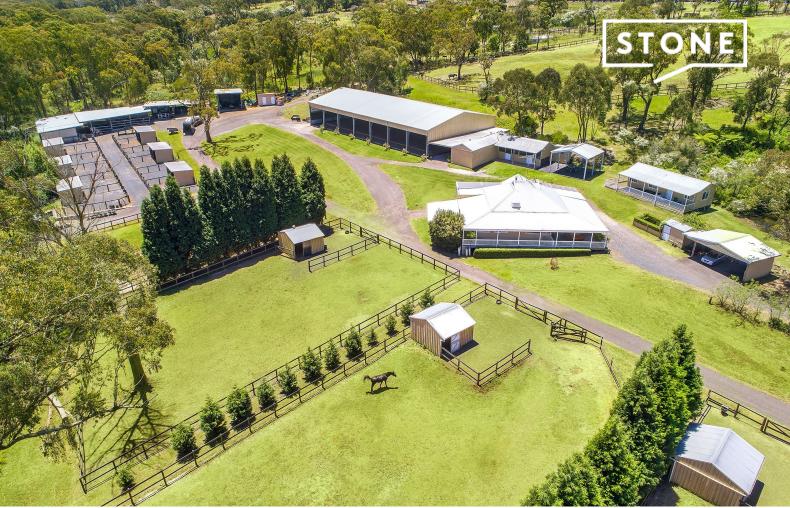

A large rural land holding, just 20 minutes from Central Coast beaches and under an hour from Sydney CBD. These all arable large acres are a stand out in respect of location, land quality and infrastructure.

Privately positioned with wonderful improvements;

World class equestrian facilities include an indoor area (42x24m), fenced outdoor dressage/jump arena (30x80m), two lots of wash bays, 4 stallion suites with loose boxes, yards and attached paddocks, 12 mare and foal stables with yards and post 'n' rail and diamond mesh fencing, 16 stables, including stallion & foaling stables, 3 turn out paddocks, 9 large paddocks, 10 small paddocks, hay and feed sheds, tack rooms, veterinary stations with lock up treatment rooms, stallion station with jump mare, rug laundry and a rubber lined round ...