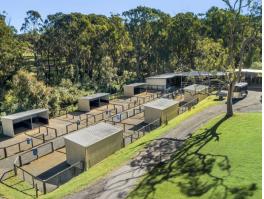

Privately positioned with wonderful improvements;

World class equestrian facilities include an indoor area (42x24m), fenced outdoor dressage/jump arena (30x80m), two lots of wash bays, 4 stallion suites with loose boxes, yards and attached paddocks, 12 mare and foal stables with yards and post 'n' rail and diamond mesh fencing, 16 stables, including stallion & foaling stables, 3 turn out paddocks, 9 large paddocks, 10 small paddocks, hay and feed sheds, tack rooms, veterinary stations with lock up treatment rooms, stallion station with jump mare, rug laundry and a rubber lined round ...