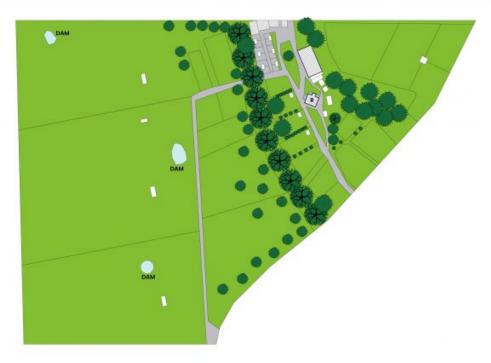

Privately positioned with wonderful improvements;

World class equestrian facilities include an indoor area (42x24m), fenced outdoor dressage/jump arena (30x80m), two lots of wash bays, 4 stallion suites with loose boxes, yards and attached paddocks, 12 mare and foal stables with yards and post 'n' rail and diamond mesh fencing, 16 stables, including stallion & foaling stables, 3 turn out paddocks, 9 large paddocks, 10 small paddocks, hay and feed sheds, tack rooms, veterinary stations with lock up treatment rooms, stallion station with jump mare, rug laundry and a rubber lined round ...

Shaun Coffey 0417400556

Trista Middlebrook
02 4315 2922

Site Plan

PLEASE NOTE: These Floor Plan + Site Plans have been generated for marketing purposes and are to be used as a guide only.
While all care is taken, no guarantee can be given in respect of accuracy, sizes and dimensions are approximate, actual may vary.