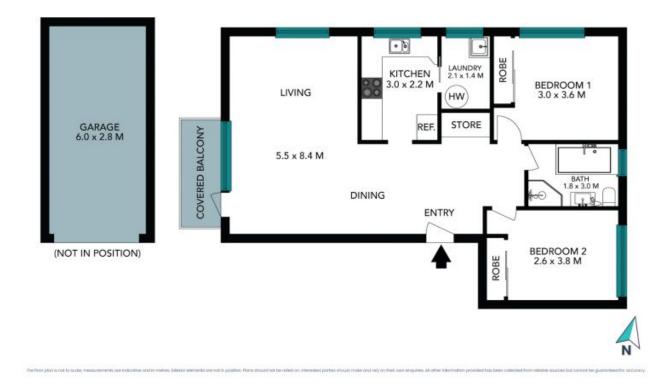

#### 25 Gladstone Street Newport

The floor plan is not to scale; measurements are indicative and in metres. All features included in this 3D plan are for inspiration purposes only. This is not an exact replica of the property or the position of exterior elements. Plans should not be relied on. Interested parties should make and rely on their own enquiries.

#### 25 Gladstone Street Newport