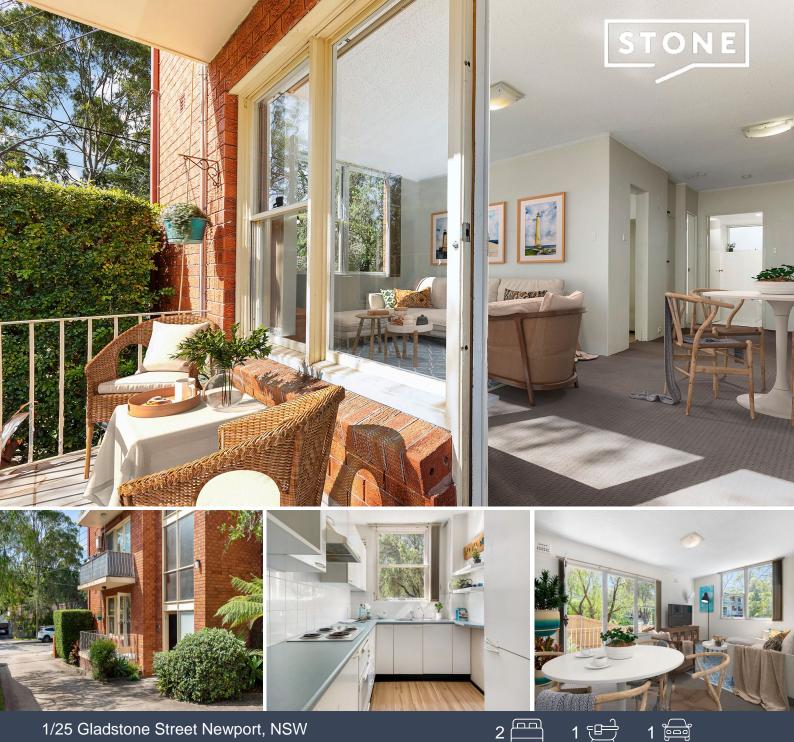

### 1/25 Gladstone Street Newport, NSW

## **Newport Special**

Bigger than most two bedrooms of its era, the internal area comprises 72.5m2 of spacious apartment living. North facing on the ground floor; within a short walk to Newport village, beach, and bus, makes this an ideal investment, first home buy or downsize.

- \* Total lot area is 76.7sqm, internal 72.5sqm
- \* North facing sun spills into the lounge, kitchen
- \* Ground floor position, minimal stairs, security block
- \* Tidy galley style kitchen & int' laundry adjacent
- \* Spacious entry flows into combined lounge/dining
- \* Two bedrooms are well sized w built-in wardrobes
- \* Bathroom has separate bath & shower, 1 car garage
- \* Walking distance to Newport shops, bus & beach
- \* Move in ready with scope to further renovate
- \* Previously rented for \$600 per week

Price: \$825,000 Council Rates: \$382.10 p/q Water Rates: \$156.70 p/q Strata Rates: \$629.60 p/q

**Simone Sinclair** 0405 470 250

لمع

**Scott Sinclair** 0412 159 273