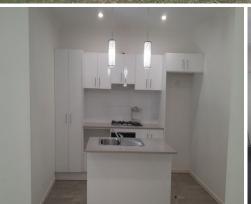

## APPLICATION APPROVED Spacious and Fresh - 2 bedroom 2 bathroom duplex

This stunning duplex is ready for new tenants. More like a house than a unit it features:

- Air Conditioning, mirrored robes and ensuite to master bedroom
- Ceiling Fans and Mirrored robes to other bedroom
- Lovely open plan lounge, kitchen and dining area with air conditioning
- Spacious kitchen with feature lighting and island bench
- Tiled patio area that overlooks the fully fenced large back yard
- Gas cooking
- Single Lock Up Garage