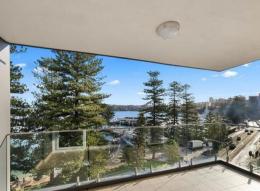

This newly renovated apartment on the fifth floor of the Capricorn security complex offers a relaxed convenient lifestyle with magnificent panoramic views of the harbour.

## You'll love the:

- Renovated Entertainers kitchen with Corian bench tops and butlers pantry.
- Ample lounge /dining facing onto a Harbour side balcony that runs the full width of the apartment
- Stackable balcony doors to take in the full views
- Renovated bathroom with wall hung ribbed wood veneer vanity
- European laundry that includes a washer and dryer .
- Two generous bedrooms with built ins
- Air conditioner in living room plus ceiling fan in the main bedroom
- Security building with lift access