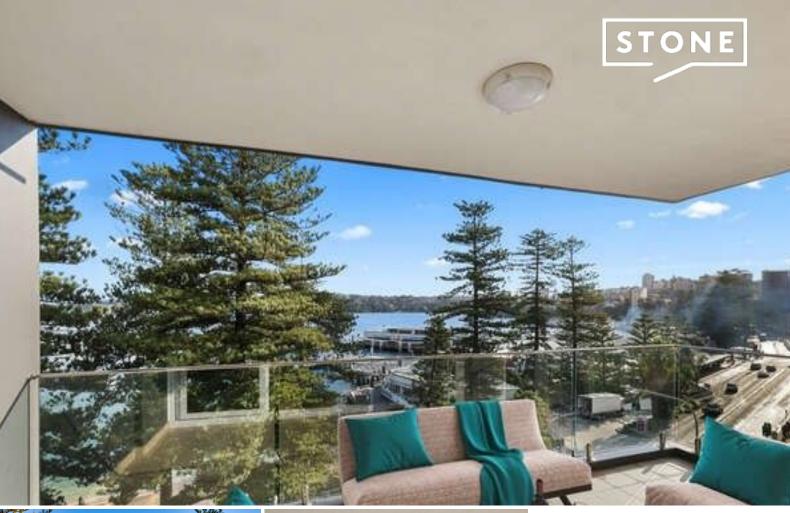

## Executive style accommodation in the heart of Manly with harbour views.

Located across from Manly Wharf , experience the very essence of a dress circle lifestyle with award-winning restaurants, bars, shops and cafes at your fingertips.

This newly renovated apartment on the fifth floor of the Capricorn security complex offers a relaxed convenient lifestyle with magnificent panoramic views of the harbour.

## You'll love the:

- Renovated Entertainers kitchen with Corian bench tops and butlers pantry.
- Ample lounge /dining facing onto a Harbour side balcony that runs the full width of the apartment
- Stackable balcony doors to take in the full views
- Renovated bathroom with wall hung ribbed wood veneer vanity
- European laundry that includes a washer and dryer .
- Two generous bedrooms with built ins
- Air conditioner in living room plus ceiling fan in the main bedroom
- Security building with lift access