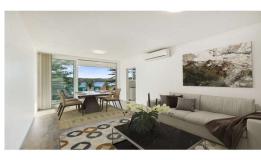

## You'll love the:

- Renovated Entertainers kitchen with Corian bench tops and butlers pantry.
- Ample lounge /dining facing onto a Harbour side balcony that runs the full width of the apartment
- Stackable balcony doors to take in the full views
- Renovated bathroom with wall hung ribbed wood veneer vanity
- European laundry that includes a washer and dryer .
- Two generous bedrooms with built ins
- Air conditioner in living room plus ceiling fan in the main bedroom
- Security building with lift access