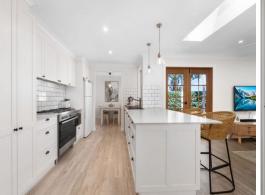

## Offering:

- \*4 bedrooms with BIR's
- \*Shaker style kitchen with cesear stone benchtops
- \*New bathroom and ensuite with frameless shower screens
- \*Loads of natural light streaming through thanks to the Velux Skylight complimenting the new flooring and feature ceilings.
- \*Great outdoor entertaining space with picture perfect backyard landscaped perfectly.