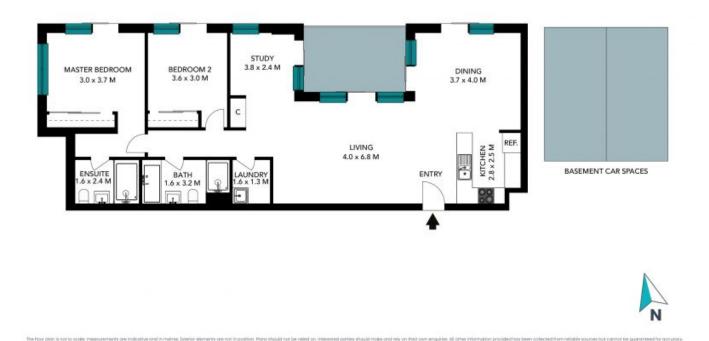

#### **Apartment Features:**

- 2 bed+ study | 2 bath | 2 secure car spaces
- Bedrooms&living area both facing to North with prefect sunshine
- Occupies 115sqm approx of internal and 91sqm external living zones
- Vast open plan living with separate lounge and dining area

# STONE

G05/2 Affleck Cct Kellyville

The floor plan is not to scale; measurements are indicative and in metres. All features included in this 3D plan are for inspiration purposes only. This is not an exact replica of the property or the position of exterior elements. Plans should not be relied on Interested parties should make and rely on their own enquiries.