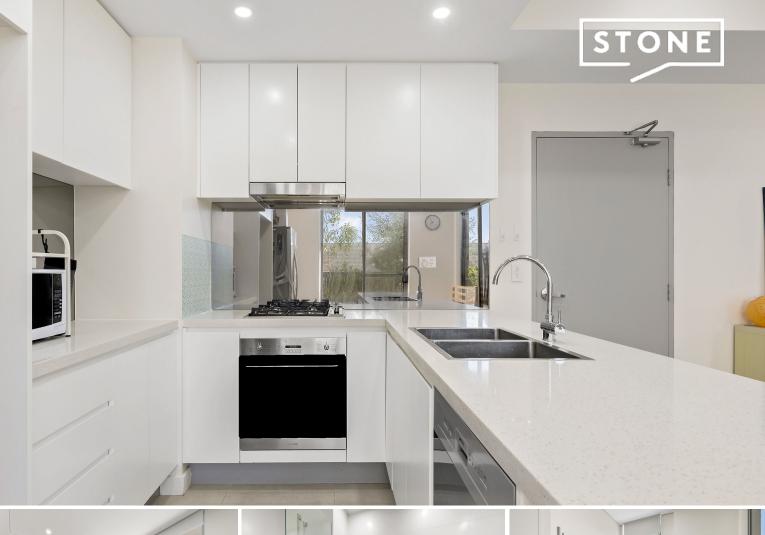

Bespoke gas kitchen with 40mm stone benchtops and stainless appliances and meals bar

Bedrooms appointed with carpet flooring, built-in wardrobes and main with ensuite Ducted a/c, tiled flooring, video security intercom