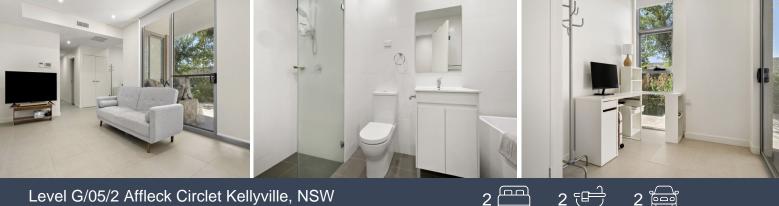

### Level G/05/2 Affleck Circlet Kellyville, NSW

#### **Apartment Features:**

- 2 bed+ study | 2 bath | 2 secure car spaces
- Bedrooms&living area both facing to North with prefect sunshine
- Occupies 115sqm approx of internal and 91sqm external living zones
- Vast open plan living with separate lounge and dining area