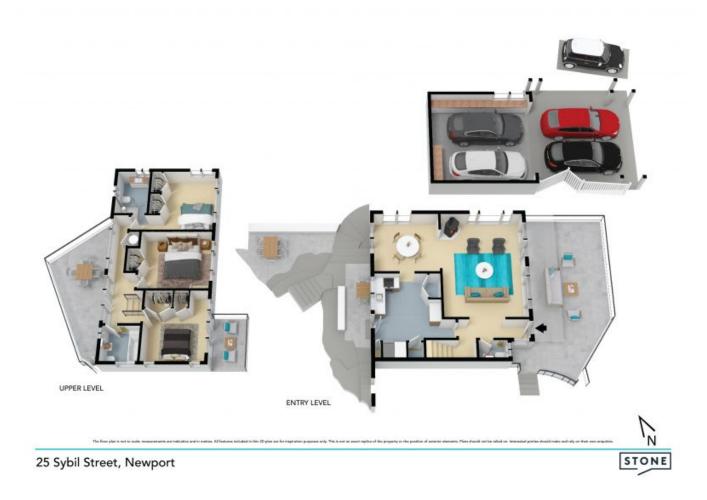

## Leased

Privately situated at the top of a secluded driveway, this Rainforest Retreat is enveloped by luscious gardens, alfresco entertaining spaces and stunning ocean views to Newport Reef. Spacious lounge complete with combustion fireplace leads to separate dining and wide deck. All three bedrooms are well sized, host ocean views and built-in wardrobes. Lock-up garage, carport, off street parking and turning bay. Pet friendly including invisible dog 'hidden fence' around property boundaries.

- Three carpeted bedrooms with built-in wardrobes and ocean views
- Two bathrooms, 1 with shower over bath; plus powder room downstairs
- Large lounge room with laminate timber floor and combustion fireplace
- Ducted reverse cycle air conditioning throughout
- Dining room adjacent to kitchen with plenty of storage and laundry cupboard
- Various timber decks for relaxing; main nor east facing entertaining deck
- Secluded alfresco seating/bbq area surrounded by rainforest gardens
- Ocean view to Newport Reef, walk to Newport Rugby field, beach, bus and shops