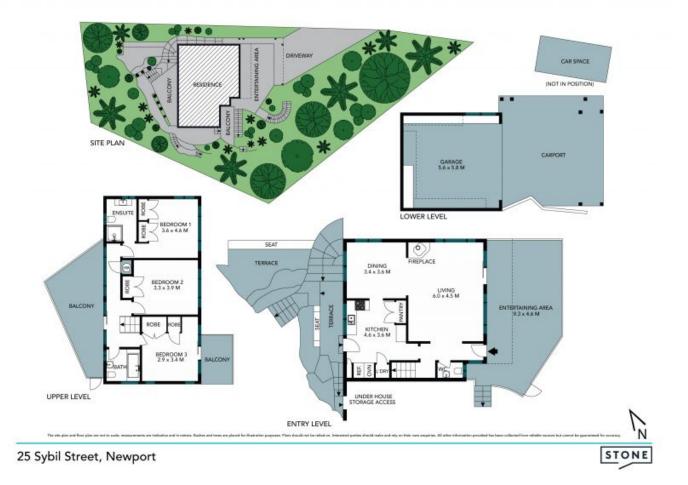

## Leased

Privately situated at the top of a secluded driveway, this Rainforest Retreat is enveloped by luscious gardens, alfresco entertaining spaces and stunning ocean views to Newport Reef. Spacious lounge complete with combustion fireplace leads to separate dining and wide deck. All three bedrooms are well sized, host ocean views and built-in wardrobes. Lock-up garage, carport, off street parking and turning bay. Pet friendly including invisible dog 'hidden fence' around property boundaries.

- Three carpeted bedrooms with built-in wardrobes and ocean views
- Two bathrooms, 1 with shower over bath; plus powder room downstairs
- Large lounge room with laminate timber floor and combustion fireplace
- Ducted reverse cycle air conditioning throughout
- Dining room adjacent to kitchen with plenty of storage and laundry cupboard
- Various timber decks for relaxing; main nor east facing entertaining deck
- Secluded alfresco seating/bbq area surrounded by rainforest gardens
- Ocean view to Newport Reef, walk to Newport Rugby field, beach, bus and shops