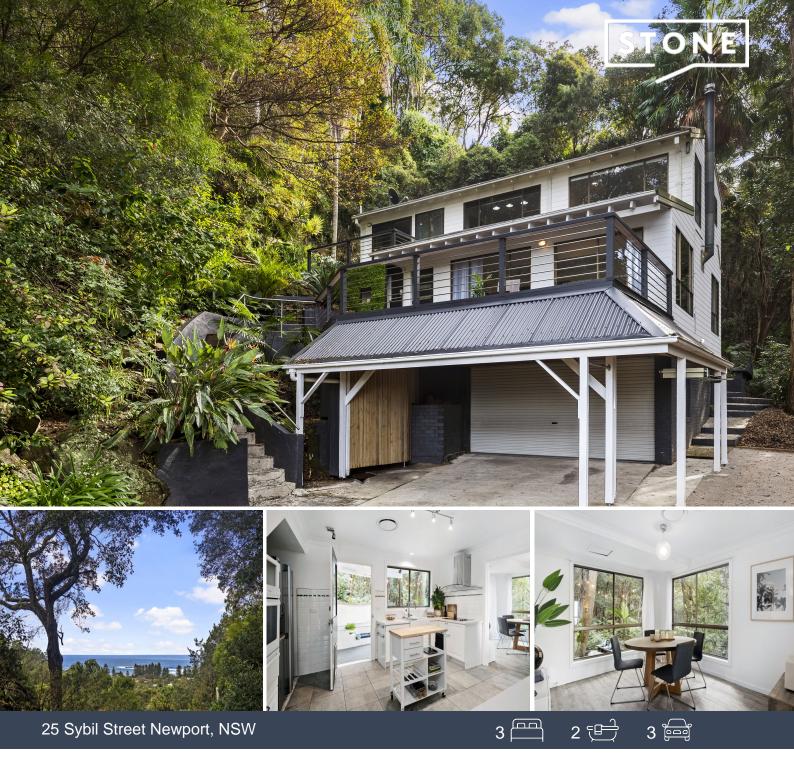

## Leased

Privately situated at the top of a secluded driveway, this Rainforest Retreat is enveloped by luscious gardens, alfresco entertaining spaces and stunning ocean views to Newport Reef. Spacious lounge complete with combustion fireplace leads to separate dining and wide deck. All three bedrooms are well sized, host ocean views and built-in wardrobes. Lock-up garage, carport, off street parking and turning bay. Pet friendly including invisible dog 'hidden fence' around property boundaries.

- Three carpeted bedrooms with built-in wardrobes and ocean views
- Two bathrooms, 1 with shower over bath; plus powder room downstairs
- Large lounge room with laminate timber floor and combustion fireplace
- Ducted reverse cycle air conditioning throughout
- Dining room adjacent to kitchen with plenty of storage and laundry cupboard
- Various timber decks for relaxing; main nor east facing entertaining deck
- Secluded alfresco seating/bbq area surrounded by rainforest gardens
- Ocean view to Newport Reef, walk to Newport Rugby field, beach, bus and shops