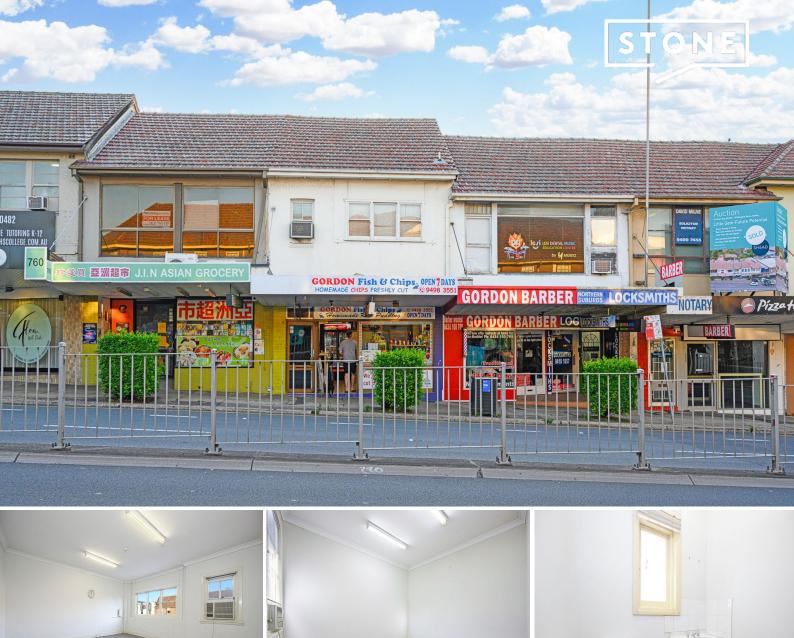

## 1/762 Pacific Highway Gordon, NSW

## Convenient office space, excellent exposure

Positioned on the first floor, this light and bright office space offers excellent convenience and unrivalled exposure to passing traffic.

- Three rooms with dimensions of 4.9m x 5.35m, 3.36m x 3.86m and 3.30m x 3.70m
- Kitchenette and bathroom
- Single car space