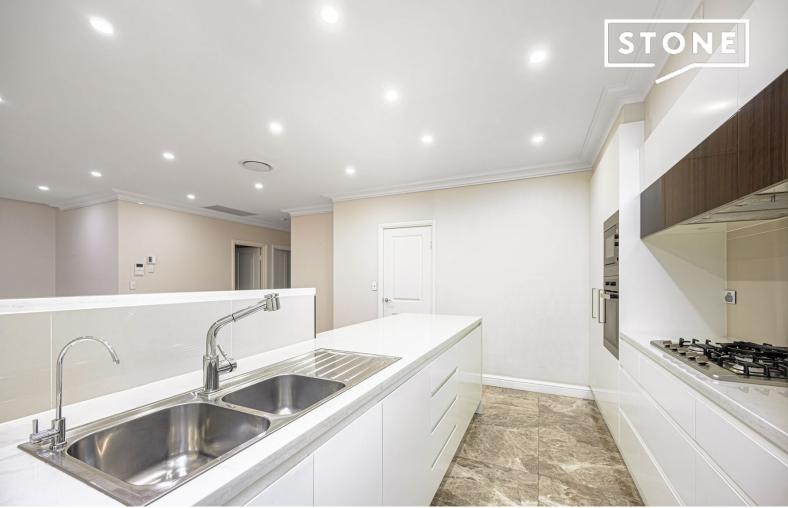

## Features include:

- Three king-sized bedrooms with built-ins, luxurious master suite
- Custom island gas kitchen with integrated Miele appliances and breakfast bar
- Fluid living and dining space anchored by a sleek gas fireplace
- Private entertainer's deck and a sunny landscaped garden
- Separate internal laundry, ducted air, private garden entry
- Double lock-up garage with storage
- Village life at the doorstep, stroll to Wahroonga station and leafy parks
- Within Warrawee Public School and Turramurra High School catchments