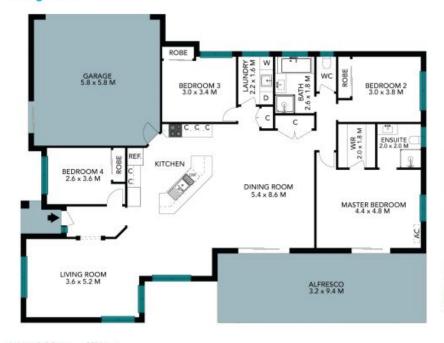

Internal Living: 201 sqm External Living: 33 sqm Total Living Area: 234 sqm

The floor plan is not to scale; measurements are indicative and in metres. All features included in this 3D plan are for inspiration purposes only.

This is not an exact replica of the property or the position of exterior elements. Plans should not be relied on. Interested parties should make and rely on their own enquiries.