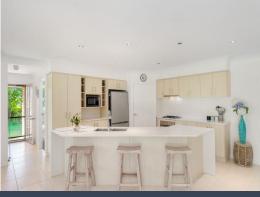

- Fully equipped kitchen with stone benchtops, gas cooking, and generous serving space
- Spacious master bedroom enjoying garden views has a walk-in robe and royal ensuite
- 3 additional well-proportioned children or guest bedrooms, all with built-in robes and fans
- Indoor to outdoor flows seamlessly to relish sun-drenched, under-roofline relaxation
- Versatile floorplan with multiple, air-conditioned, living zones for formal and informal gatherings