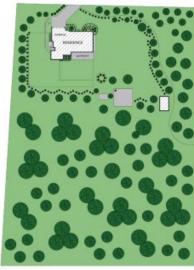

## 49 Walter Court Wongawallan

Site Plan

Internal Living: 201 sqm External Living: 33 sqm Total Living Area: 234 sqm

The fiver stim is not be under notice that a processing the processing the processing that the processing the processing that the processing that the processing the processing that the processing the processing that the processing that the processing the processing that the processing