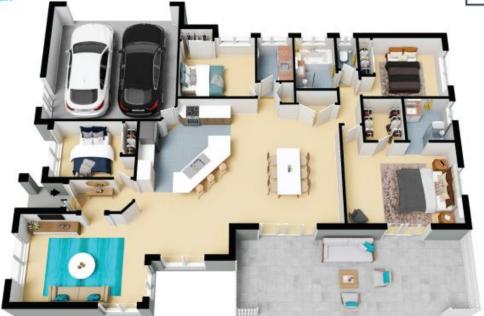

Internal Living: 201 sqm External Living: 33 sqm Total Living Area: 234 sqm

The floor plan is not to scale; measurements are indicative and in metres. All features included in this 3D plan are for inspiration purposes only.

This is not an exact replica of the property or the position of exterior elements. Plans should not be relied on. Interested parties should make and rely on their own enquiries.