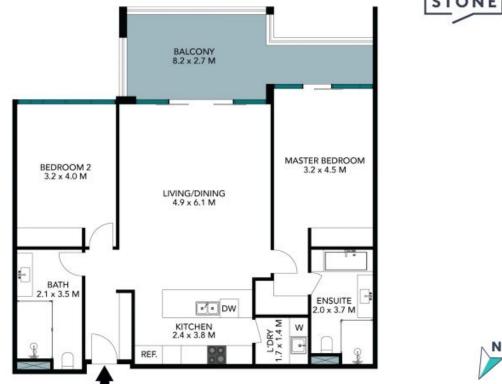

## 38 Mahogany Drive Pelican Waters

The floor plan is not to scale; measurements are indicative and in metres. All features included in this 3D plan are for inspiration purposes only.

This is not an exact replica of the property or the position of exterior elements. Plans should not be relied on. Interested parties should make and rely on their own enquiries.