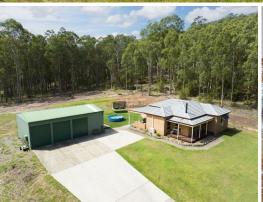

## Escape to the country!

- Three ample spaced bedrooms
- Reverse cycle air conditioning & ceiling fans
- Hardwood timber flooring throughout
- Slow combustion wood fireplace
- Fenced horse paddocks
- 2km 4wd & motocross tracks around the property
- 2 x 30,000 litre water tanks
- 6 car lock up garage with a large workshop attached

Price:

Price Guide \$2,150,000

**Lifestyle Central Coast** 

02 4315 2922

SHED 12 x 7.5m

Internal Area: 107sqm Land Area: 40.9ac

PLEASE NOTE: These Floor Plan + Site Plans have been generated for marketing purposes and are to be used as a guide only.