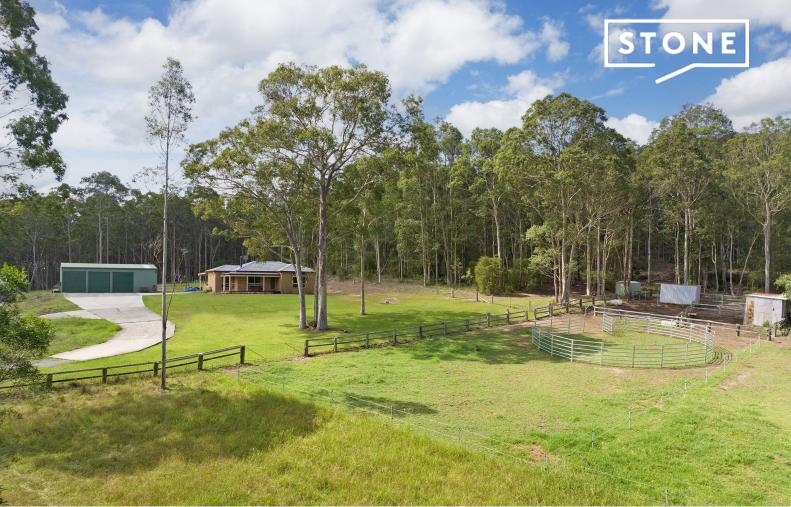

40 Brothers Road Jilliby, NSW

٦ ⊢

1 閏

## Escape to the country!

- Three ample spaced bedrooms
- Reverse cycle air conditioning & ceiling fans
- Hardwood timber flooring throughout
- Slow combustion wood fireplace
- Fenced horse paddocks
- 2km 4wd & motocross tracks around the property
- 2 x 30,000 litre water tanks
- 6 car lock up garage with a large workshop attached

Price:

Price Guide \$2,150,000

**Lifestyle Central Coast** 

02 4315 2922

SHED 12 x 7.5m

Internal Area: 107sqm Land Area: 40.9ac

PLEASE NOTE: These Floor Plan + Site Plans have been generated for marketing purposes and are to be used as a guide only.