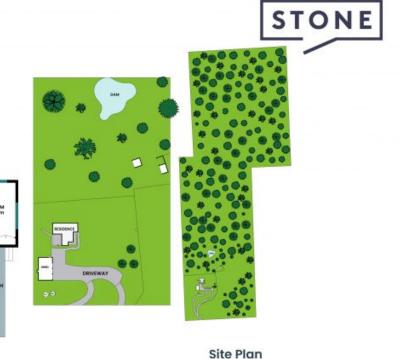

Price:

Price Guide \$2,150,000

**Lifestyle Central Coast** 

02 4315 2922

SHED 12 x 7.5m

Internal Area: 107sqm Land Area: 40.9ac

PLEASE NOTE: These Floor Plan + Site Plans have been generated for marketing purposes and are to be used as a guide only.

While all care is taken, no guarantee can be given in respect of accuracy, sizes and dimensions are approximate, actual may vary.

**Ground Floor** 