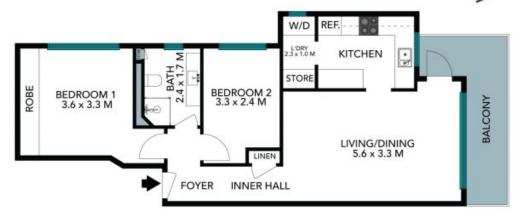

Price: \$850 pw Bond: \$3,400 Available Date: 31/03/2023

Christine O'Connell 0456 931 002

Ellie McClenaghan 0479 129 887

CAR SPACE H: 1.9 2.4 x 5.4 M

Internal Living: 63 sqm External Living: 9 sqm Total Living Area: 72 sqm

(NOT IN POSITION)

Internal Living: 63 sqm External Living: 9 sqm Total Living Area: 72 sqm

The floor plan is not to scale; measurements are indicative and in metres. All features included in this 3D plan are for inspiration purposes only.

This is not an exact replica of the property or the position of exterior elements. Plans should not be relied on. Interested parties should make and rely on their own enquiries.