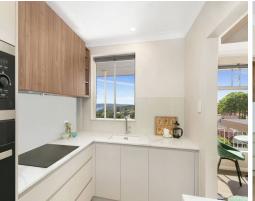

## Features:

- Near new modern kitchen with stainless appliances and dishwasher, brand- new Internal laundry with combine washer/dryer
- Oversized main bedroom with a built-in wardrobe and double second bedroom
- Stylishly renovated bathroom with ample storage
- Near new parquetry floors throughout with carpeted bedrooms, and recently painted throughout
- Moments to Mosman Village with cafes, restaurants, shops and city buses