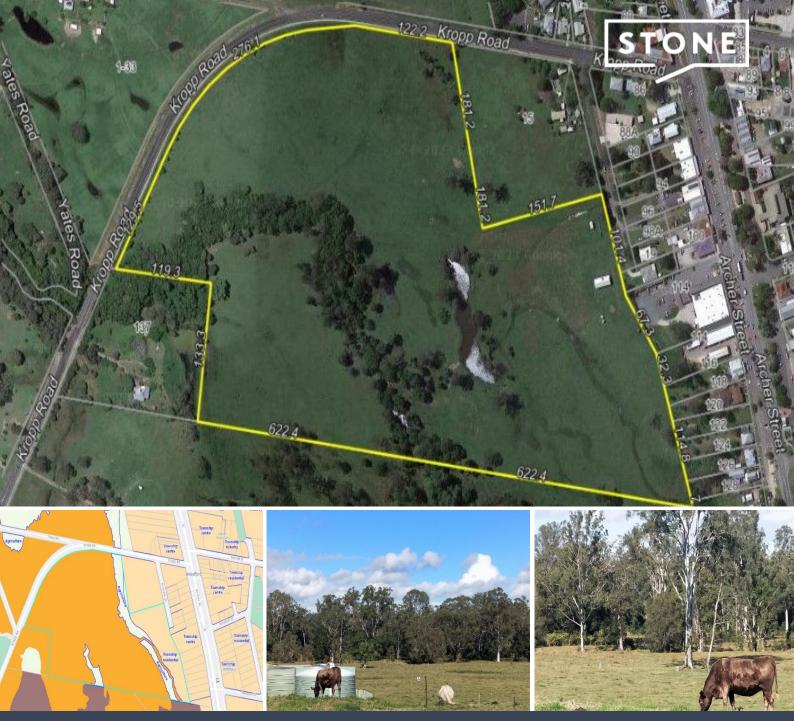

## Great investment and capital growth opportunity to buy now

20.15HA approximately 50 acres adjacent to Woodford Town Centre.

Development potential for the top section of the land approximately 6 acres, ideal for building blocks or townhouse development. Sewerage connected and town water is near by.

There is a neat 2 bedroom, 1 bathroom cottage on the land with timber flooring and high ceilings. Open plan kitchen and dining with sliding doors onto the deck with views from every room.

Call Peter Crowe on 0409 644 455 now for an inspection.

\*\*\* Flood maps available on request

\$2 Million

Price: