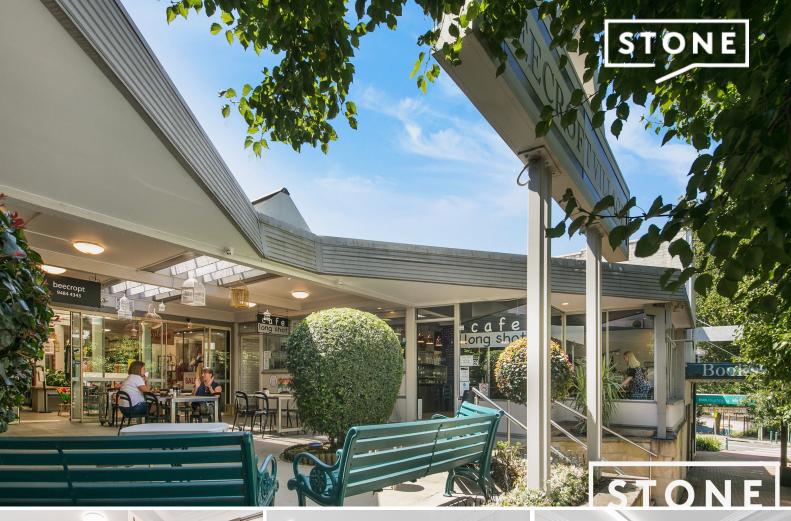

13/6-8 Hannah Street Beecroft, NSW

## Well positioned, Retail office space - Owner pays outgoings

This perfectly positioned retail space is situated in the bustling Beecroft Village Arcade.

New Lease, Shop 13, 50SQM

RENT FREE PERIOD NEGOTIABLE

- 3 year + 3 year option
- 50 sq m space
- Owner pays outgoings and repairs and maintenance approx. \$18,000PA (excluding electricity and phone line)
- Office cleared ready for fitout
- Abundance of foot traffic thanks to its proximity to Beecroft train station, cafes and council parking
- Tightly held local business area
- Large, bright window frontage