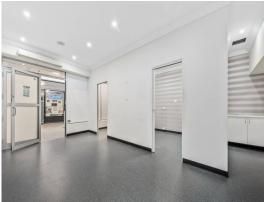

## Well positioned, Retail office space - Owner pays outgoings

This perfectly positioned retail space is situated in the bustling Beecroft Village Arcade.

New Lease, Shop 13, 50SQM

RENT FREE PERIOD NEGOTIABLE

- 3 year + 3 year option
- 50 sq m space
- Owner pays outgoings and repairs and maintenance approx. \$18,000PA (excluding electricity and phone line)
- Office cleared ready for fitout
- Abundance of foot traffic thanks to its proximity to Beecroft train station, cafes and council parking
- Tightly held local business area
- Large, bright window frontage