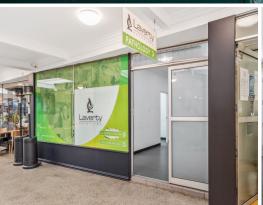

## Well positioned, Retail office space - Owner pays outgoings

This perfectly positioned retail space is situated in the bustling Beecroft Village Arcade.

New Lease, Shop 13, 50SQM

RENT FREE PERIOD NEGOTIABLE

- 3 year + 3 year option
- 50 sq m space
- Owner pays outgoings and repairs and maintenance approx. \$18,000PA (excluding electricity and phone line)
- Office cleared ready for fitout
- Abundance of foot traffic thanks to its proximity to Beecroft train station, cafes and council parking
- Tightly held local business area
- Large, bright window frontage

Surrounding tenants inc...

Council Rates: \$0.00 Water Rates: \$0.00 Strata Rates: \$0.00

**Faz Assir** 02 8866 1509

**Renay Hall** 02 8866 1500